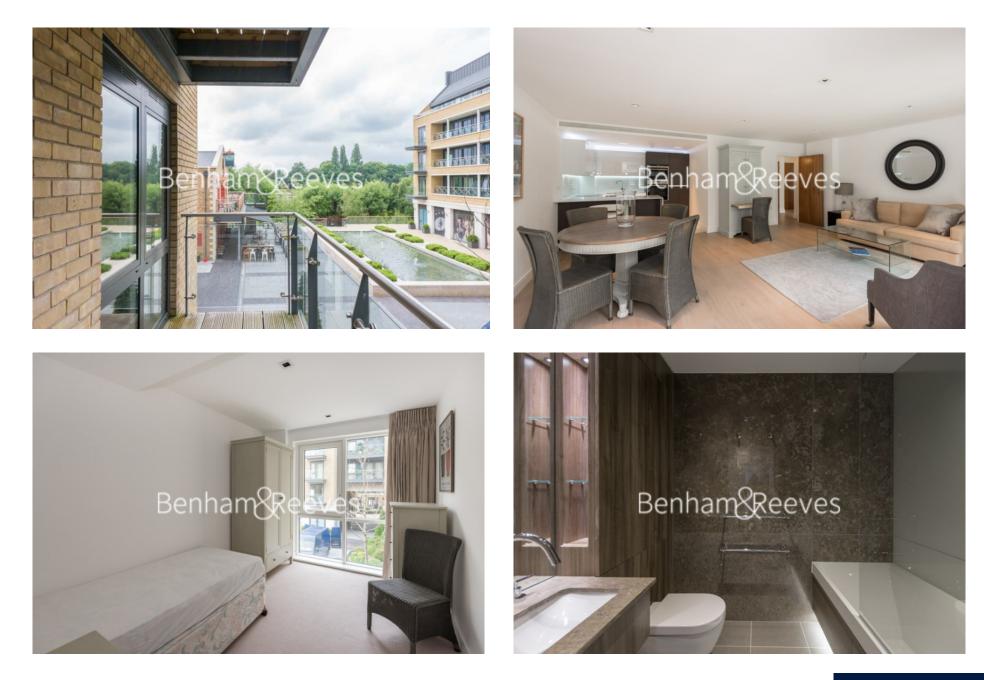

## Kew Bridge Road, Brentford, TW8

£715 per week, £3,100 per month + fees

## 🛋 2 Bedrooms 🛛 🛱 2 Bathrooms 🕮 Furnished

Set on the 1st floor of a sought after riverside development a short walk from Kew Bridge National rail station, which offers direct services to Waterloo in 30 minutes.

### **Property features**

Modern Apartment | 786 Sq Ft | River Views | Secure Underground Parking | 24 Hour Concierge | EPC-B | Residents Gym | Neutrally Decorated Throughout | Kew Bridge | Nearby Kew Bridge Station