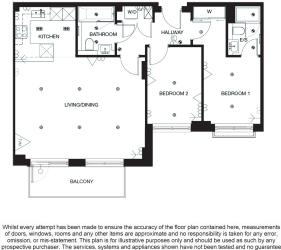

## Kew Bridge Road, Brentford, TW8

£715 per week, £3,100 per month + fees

www.benhams.com

00380-28BH.KB.TW8 - 3rd floor

| Living/Dining | 6.11m × 4.78m | 20'0" × 15'8' |
|---------------|---------------|---------------|
| Kitchen       | 2.85m × 2.36m | 9'4" × 7'8"   |
| Bedroom I     | 3.14m × 2.68m | 10'3" × 8'9"  |
| Bedroom 2     | 3.62m × 2.55m | 11'10" × 8'4" |

prospective purchaser. The services, systems and appliances shown have not been tested and no guarantee as to their operability or efficiency can be given Made with Metropix ©2016