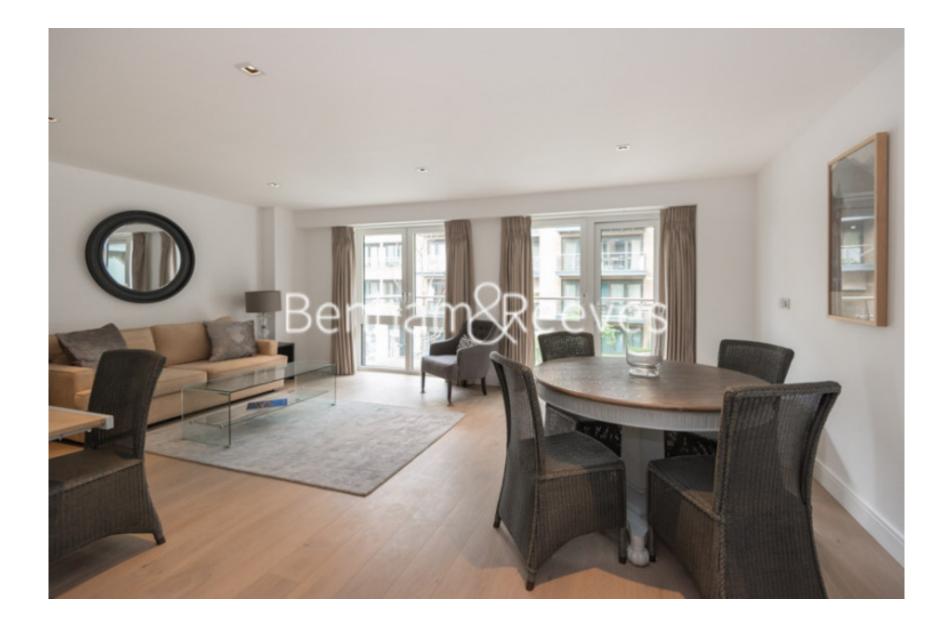

## Kew Bridge Road, Brentford, TW8

£715 per week, £3,100 per month + fees

## 🛋 2 Bedrooms 🛛 🛱 2 Bathrooms 🕮 Furnished

Set on the 1st floor of a sought after riverside development a short walk from Kew Bridge National rail station, which offers direct services to Waterloo in 30 minutes.

### **Property features**

Modern Apartment | 786 Sq Ft | River Views | Secure Underground Parking | 24 Hour Concierge | EPC-B | Residents Gym | Neutrally Decorated Throughout | Kew Bridge | Nearby Kew Bridge Station

## Kew Bridge Road, Brentford, TW8

£715 per week, £3,100 per month + fees

www.benhams.com

00380-28BH.KB.TW8 - 3rd floor

| Living/Dining | 6.11m × 4.78m | 20'0" × 15'8' |
|---------------|---------------|---------------|
| Kitchen       | 2.85m × 2.36m | 9'4" × 7'8"   |
| Bedroom I     | 3.14m × 2.68m | 10'3" × 8'9"  |
| Bedroom 2     | 3.62m × 2.55m | 11'10" × 8'4" |