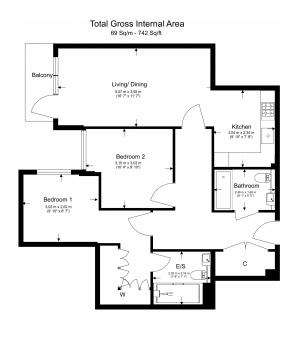

## Kew Bridge Road, Brentford, TW8

£600 per week, £2,600 per month + fees

www.benhams.com

Floor Plan measurements are approximate and are for illustrative purposes only. While we do not doubt the floor plans accuracy, we make no guarantee, warranty or representiation as to the accuracy and completeness of the floor plan.