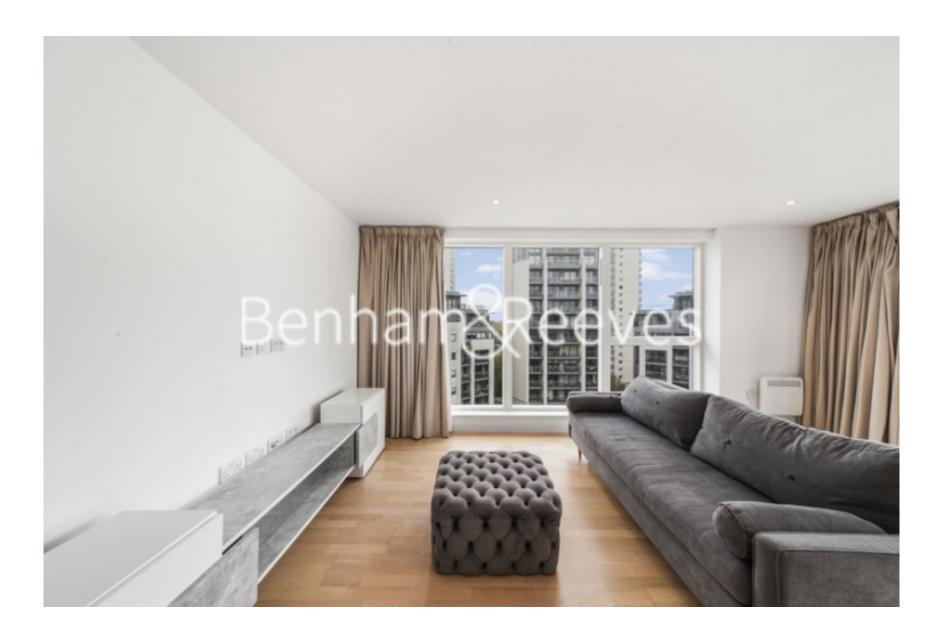

**Pump House Crescent, Brentford, TW8** 

£669 per week, £2,900 per month + fees

■ 2 Bedrooms ■ 2 Bathrooms ■ Furnished

Bright top floor apartment situated within a popular development on the banks of the River Thames, with underground parking, positioned a brief walk from Kew Bridge mainline Station and with easy access to the M4/A4.

# **Property features**

24 Hrs Concierge | Undeground Parking | Residents Gym | Riverside Location | Storage Cupboards | EPC-C | Wood Floors | Private Terrace | Quick Access To M4 | Kew Bridge Station

For more information about this property, please call our Kew branch on