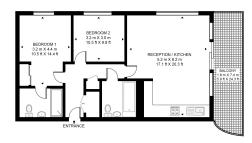

### AITONS HOUSE

APPROXIMATE GROSS INTERNAL FLOOR AREA 774 SQ.FT (71.9 SQ.M)

SEVENTH FLOOR

This filor plan has been defined by the RICS Code of Measurement. This floor plan and all others are for approximate representative purposes only and upon usage is agreed to as such by the client. WWW; holytimiser com ITEL (2003.974:1597 LEMAL; info@MarVinuslert.com