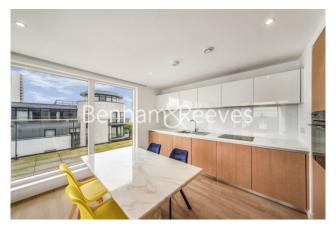

**Pump House Crescent, Brentford, TW8** 

£669 per week, £2,900 per month + fees

■ 2 Bedrooms ■ 2 Bathrooms ■ Furnished

Bright top floor apartment situated within a popular development on the banks of the River Thames, with underground parking, positioned a brief walk from Kew Bridge mainline Station and with easy access to the M4/A4.

# **Property features**

24 Hrs Concierge | Undeground Parking | Residents Gym | Riverside Location | Storage Cupboards | EPC-C | Wood Floors | Private Terrace | Quick Access To M4 | Kew Bridge Station

For more information about this property, please call our Kew branch on