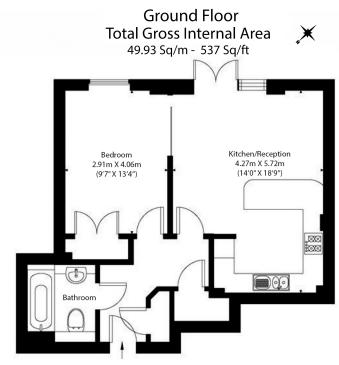

## **Property features**

One Bedroom Apartment | Brentford Lock | Allocated Secure Parking | Gated Development | Riverside Located | EPC-TBC | 550 SQ FT | Close to Amenities | Brentford Mainline & Boston Manor Tube Station

For more information about this property, please call our Kew branch on

020 8326 1960

www.benhams.com

£415 per week, £1,798 per month + fees

Floor Plan measurements are approximate and are for illustrative purposes only. While we do not doubt the floor plans accuracy, we make no guarantee, warranty or representation as to the accuracy and completeness of the floor plan.