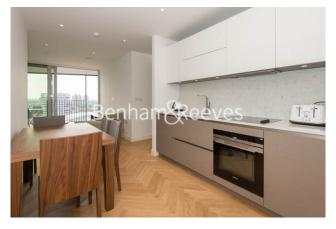

## **Property features**

Well Presented, High Floor, One Bedroom Apartment | Bright Reception Area & Winter Garden With Views | Fitted Open Plan Kitchen With Integrated Siemens Appliances | Large, Well Equipped Bedroom With Exclusive Winter Garden Ac | Bespoke Bathroom With Bathtub & Shower | EPC-B | Wood Floors, Full Length Windows & Underfloor Heating | 24hr Concierge, Residents Only Gym, Lounge & Communal Garden | Close To Borough Market, London Bridge & The Southbank | Moments Of Elephant & Castle Station (Northern, Bakerloo lin