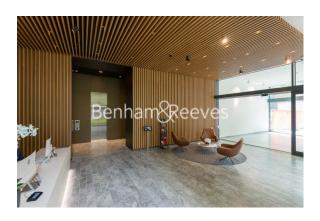

## **Property features**

Well Presented, High Floor, One Bedroom Apartment | Bright Reception Area & Winter Garden With Views | Fitted Open Plan Kitchen With Integrated Siemens Appliances | Large, Well Equipped Bedroom With Exclusive Winter Garden Ac | Bespoke Bathroom With Bathtub & Shower | EPC-B | Wood Floors, Full Length Windows & Underfloor Heating | 24hr Concierge, Residents Only Gym, Lounge & Communal Garden | Close To Borough Market, London Bridge & The Southbank | Moments Of Elephant & Castle Station (Northern, Bakerloo lin