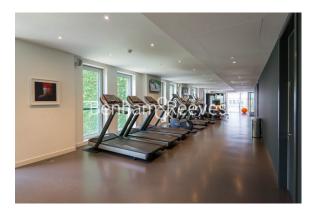

## **Property features**

Well Presented, High Floor, One Bedroom Apartment | Bright Reception Area & Winter Garden With Views | Fitted Open Plan Kitchen With Integrated Siemens Appliances | Large, Well Equipped Bedroom With Exclusive Winter Garden Ac | Bespoke Bathroom With Bathtub & Shower | EPC-B | Wood Floors, Full Length Windows & Underfloor Heating | 24hr Concierge, Residents Only Gym, Lounge & Communal Garden | Close To Borough Market, London Bridge & The Southbank | Moments Of Elephant & Castle Station (Northern, Bakerloo lin