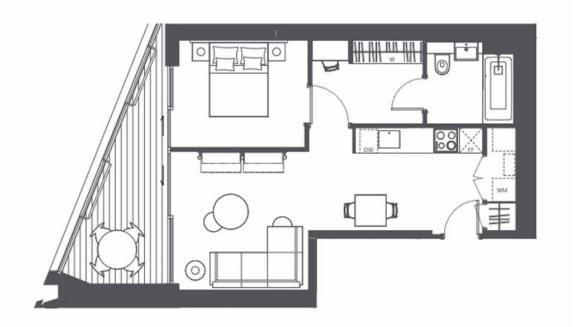

## **Property features**

Well Presented, High Floor, One Bedroom Apartment | Bright Reception Area & Winter Garden With Views | Fitted Open Plan Kitchen With Integrated Siemens Appliances | Large, Well Equipped Bedroom With Exclusive Winter Garden Ac | Bespoke Bathroom With Bathtub & Shower | EPC-B | Wood Floors, Full Length Windows & Underfloor Heating | 24hr Concierge, Residents Only Gym, Lounge & Communal Garden | Close To Borough Market, London Bridge & The Southbank | Moments Of Elephant & Castle Station (Northern, Bakerloo lin