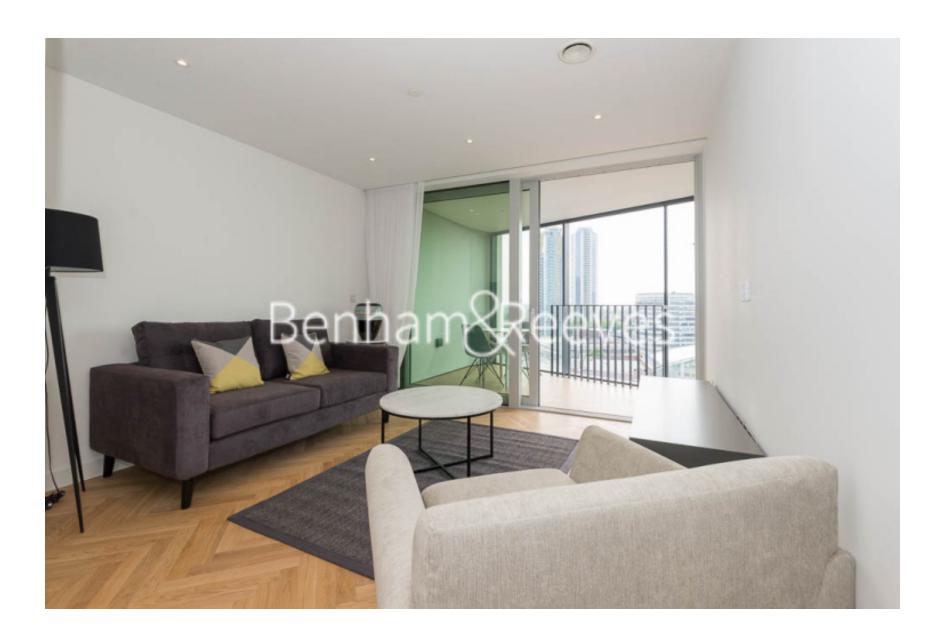

## **Property features**

Well Presented, High Floor, One Bedroom Apartment | Bright Reception Area & Winter Garden With Views | Fitted Open Plan Kitchen With Integrated Siemens Appliances | Large, Well Equipped Bedroom With Exclusive Winter Garden Ac | Bespoke Bathroom With Bathtub & Shower | EPC-B | Wood Floors, Full Length Windows & Underfloor Heating | 24hr Concierge, Residents Only Gym, Lounge & Communal Garden | Close To Borough Market, London Bridge & The Southbank | Moments Of Elephant & Castle Station (Northern, Bakerloo lin