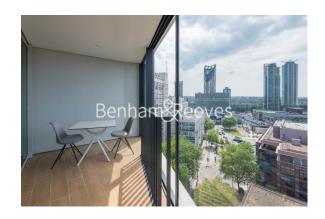

## **Property features**

Well Presented, High Floor, One Bedroom Apartment | Bright Reception Area & Winter Garden With Views | Fitted Open Plan Kitchen With Integrated Siemens Appliances | Large, Well Equipped Bedroom With Exclusive Winter Garden Ac | Bespoke Bathroom With Bathtub & Shower | EPC-B | Wood Floors, Full Length Windows & Underfloor Heating | 24hr Concierge, Residents Only Gym, Lounge & Communal Garden | Close To Borough Market, London Bridge & The Southbank | Moments Of Elephant & Castle Station (Northern, Bakerloo lin