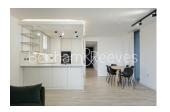

## 🛋 2 Bedrooms 🛛 🛱 2 Bathrooms 🖉 Furnished

Luxury 2-Bed, 2-Bath Apartment with Top Amenities Spacious 1,000+ sq ft apartment featuring an open-plan kitchen with integrated appliances, large bedrooms with ample storage, and two sleek bathrooms.

### **Property features**

Spacious over 1000sqft 2bedroom 2bath apartment | Spacious living dining and fully equipped modern kitchen | Large master bedroom with corner storage wardrobe & bathroom | Spacious 2nd bedroom with ample storage with large wardrobe | Walk-in shower and toilet, separate storage space in hallway | EPC-B | Washer dryer, high speed fibre broad band,ventilation system | Residents facilities includes 24h concierge, residents gym | Lift access, automatic entrance door on the ground level | Walking distance to both Angel and Old street underground st