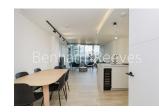

## 🛋 2 Bedrooms 🛛 🛱 2 Bathrooms 🖉 Furnished

Luxury 2-Bed, 2-Bath Apartment with Top Amenities Spacious 1,000+ sq ft apartment featuring an open-plan kitchen with integrated appliances, large bedrooms with ample storage, and two sleek bathrooms.

### **Property features**

Spacious over 1000sqft 2bedroom 2bath apartment | Spacious living dining and fully equipped modern kitchen | Large master bedroom with corner storage wardrobe & bathroom | Spacious 2nd bedroom with ample storage with large wardrobe | Walk-in shower and toilet, separate storage space in hallway | EPC-B | Washer dryer, high speed fibre broad band,ventilation system | Residents facilities includes 24h concierge, residents gym | Lift access, automatic entrance door on the ground level | Walking distance to both Angel and Old street underground st