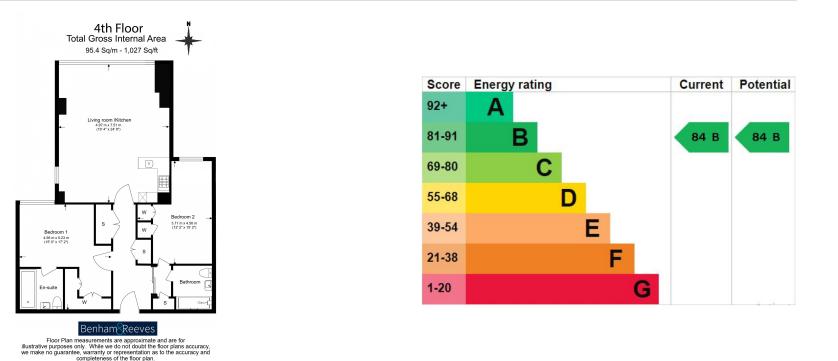

### **Property features**

Spacious over 1000sqft 2bedroom 2bath apartment | Spacious living dining and fully equipped modern kitchen | Large master bedroom with corner storage wardrobe & bathroom | Spacious 2nd bedroom with ample storage with large wardrobe | Walk-in shower and toilet, separate storage space in hallway | EPC-B | Washer dryer, high speed fibre broad band,ventilation system | Residents facilities includes 24h concierge, residents gym | Lift access, automatic entrance door on the ground level | Walking distance to both Angel and Old street underground st