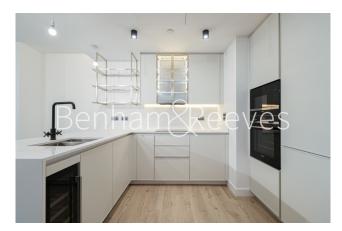

## 🛋 2 Bedrooms 🛛 🛱 2 Bathrooms 🖉 Furnished

Luxury 2-Bed, 2-Bath Apartment with Top Amenities Spacious 1,000+ sq ft apartment featuring an open-plan kitchen with integrated appliances, large bedrooms with ample storage, and two sleek bathrooms.

### **Property features**

Spacious over 1000sqft 2bedroom 2bath apartment | Spacious living dining and fully equipped modern kitchen | Large master bedroom with corner storage wardrobe & bathroom | Spacious 2nd bedroom with ample storage with large wardrobe | Walk-in shower and toilet, separate storage space in hallway | EPC-B | Washer dryer, high speed fibre broad band,ventilation system | Residents facilities includes 24h concierge, residents gym | Lift access, automatic entrance door on the ground level | Walking distance to both Angel and Old street underground st