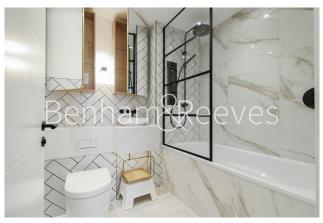

## 🛋 2 Bedrooms 🛛 🛱 2 Bathrooms 🖉 Furnished

Luxury 2-Bed, 2-Bath Apartment with Top Amenities Spacious 1,000+ sq ft apartment featuring an open-plan kitchen with integrated appliances, large bedrooms with ample storage, and two sleek bathrooms.

### **Property features**

Spacious over 1000sqft 2bedroom 2bath apartment | Spacious living dining and fully equipped modern kitchen | Large master bedroom with corner storage wardrobe & bathroom | Spacious 2nd bedroom with ample storage with large wardrobe | Walk-in shower and toilet, separate storage space in hallway | EPC-B | Washer dryer, high speed fibre broad band,ventilation system | Residents facilities includes 24h concierge, residents gym | Lift access, automatic entrance door on the ground level | Walking distance to both Angel and Old street underground st