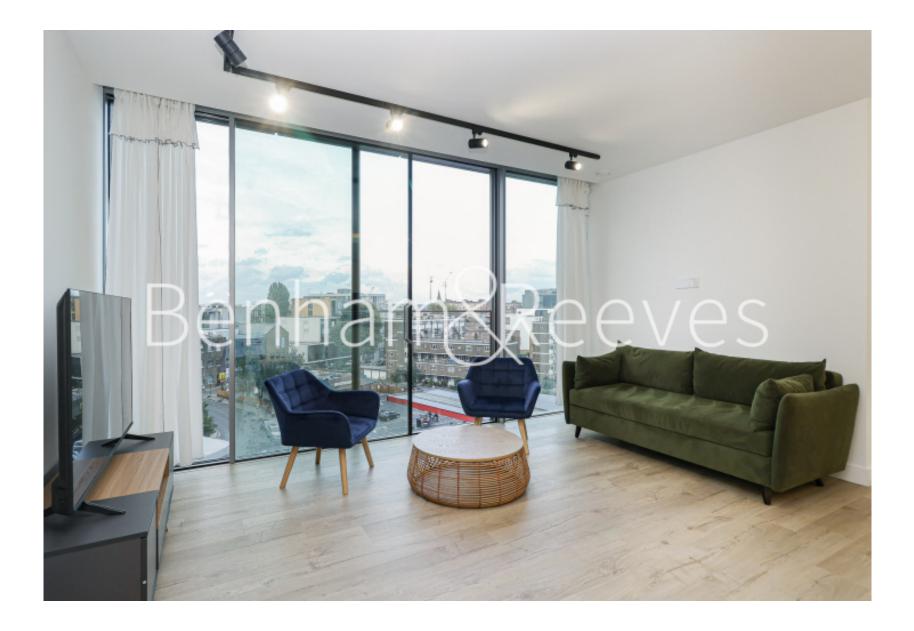

## 🛋 2 Bedrooms 🛛 🛱 2 Bathrooms 🖉 Furnished

Luxury 2-Bed, 2-Bath Apartment with Top Amenities Spacious 1,000+ sq ft apartment featuring an open-plan kitchen with integrated appliances, large bedrooms with ample storage, and two sleek bathrooms.

### **Property features**

Spacious over 1000sqft 2bedroom 2bath apartment | Spacious living dining and fully equipped modern kitchen | Large master bedroom with corner storage wardrobe & bathroom | Spacious 2nd bedroom with ample storage with large wardrobe | Walk-in shower and toilet, separate storage space in hallway | EPC-B | Washer dryer, high speed fibre broad band,ventilation system | Residents facilities includes 24h concierge, residents gym | Lift access, automatic entrance door on the ground level | Walking distance to both Angel and Old street underground st