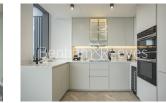

### **Property features**

Wood floors to all rooms | Comfort Cooling (Air Conditioning) | Open plan kitchen with its own window and top appliances | Large reception with floor to veiling windows | Large principal bedroom with fitted wardrobing | EPC-C | Sonos surround sound | High speed fibre broadband | Free Swimming pool, gym, 24 hour concierge | 8mins walk to both Angel & Old Street underground stations