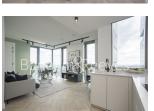

## 🛋 2 Bedrooms 🖼 1 Bathroom 🕮 Furnished

Stunning, spacious apartment offering luxury living situated within an exceptional development with luxury resident amenities, located an 8–10minute walk from Angel and Old Street Underground Stations.

### **Property features**

Wood floors to all rooms | Comfort Cooling (Air Conditioning) | Open plan kitchen with its own window and top appliances | Large reception with floor to veiling windows | Large principal bedroom with fitted wardrobing | EPC-C | Sonos surround sound | High speed fibre broadband | Free Swimming pool, gym, 24 hour concierge | 8mins walk to both Angel & Old Street underground stations