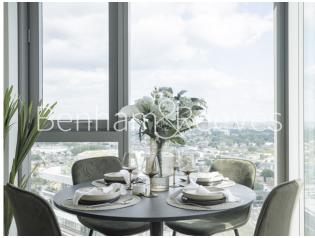

### **Property features**

Wood floors to all rooms | Comfort Cooling (Air Conditioning) | Open plan kitchen with its own window and top appliances | Large reception with floor to veiling windows | Large principal bedroom with fitted wardrobing | EPC-C | Sonos surround sound | High speed fibre broadband | Free Swimming pool, gym, 24 hour concierge | 8mins walk to both Angel & Old Street underground stations