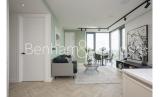

## 🛋 2 Bedrooms 🖼 1 Bathroom 🕮 Furnished

Stunning, spacious apartment offering luxury living situated within an exceptional development with luxury resident amenities, located an 8–10minute walk from Angel and Old Street Underground Stations.

### **Property features**

Wood floors to all rooms | Comfort Cooling (Air Conditioning) | Open plan kitchen with its own window and top appliances | Large reception with floor to veiling windows | Large principal bedroom with fitted wardrobing | EPC-C | Sonos surround sound | High speed fibre broadband | Free Swimming pool, gym, 24 hour concierge | 8mins walk to both Angel & Old Street underground stations