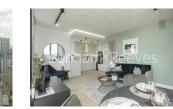

## 🛋 2 Bedrooms 🖼 1 Bathroom 🕮 Furnished

Stunning, spacious apartment offering luxury living situated within an exceptional development with luxury resident amenities, located an 8–10minute walk from Angel and Old Street Underground Stations.

### **Property features**

Wood floors to all rooms | Comfort Cooling (Air Conditioning) | Open plan kitchen with its own window and top appliances | Large reception with floor to veiling windows | Large principal bedroom with fitted wardrobing | EPC-C | Sonos surround sound | High speed fibre broadband | Free Swimming pool, gym, 24 hour concierge | 8mins walk to both Angel & Old Street underground stations