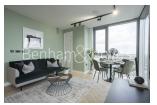

## 🛋 2 Bedrooms 🖼 1 Bathroom 🕮 Furnished

Stunning, spacious apartment offering luxury living situated within an exceptional development with luxury resident amenities, located an 8–10minute walk from Angel and Old Street Underground Stations.

### **Property features**

Wood floors to all rooms | Comfort Cooling (Air Conditioning) | Open plan kitchen with its own window and top appliances | Large reception with floor to veiling windows | Large principal bedroom with fitted wardrobing | EPC-C | Sonos surround sound | High speed fibre broadband | Free Swimming pool, gym, 24 hour concierge | 8mins walk to both Angel & Old Street underground stations