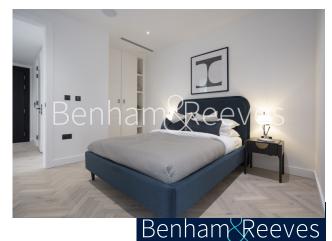

## 🛋 2 Bedrooms 🖼 1 Bathroom 🕮 Furnished

Stunning, spacious apartment offering luxury living situated within an exceptional development with luxury resident amenities, located an 8–10minute walk from Angel and Old Street Underground Stations.

### **Property features**

Wood floors to all rooms | Comfort Cooling (Air Conditioning) | Open plan kitchen with its own window and top appliances | Large reception with floor to veiling windows | Large principal bedroom with fitted wardrobing | EPC-C | Sonos surround sound | High speed fibre broadband | Free Swimming pool, gym, 24 hour concierge | 8mins walk to both Angel & Old Street underground stations