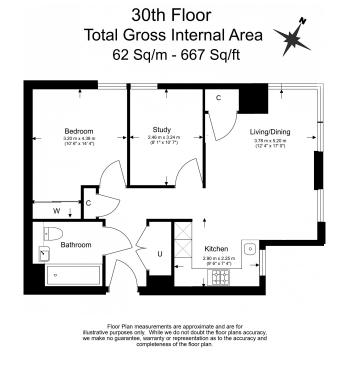

## Valencia Tower, Bollinder Place, EC1V

£923 per week, £4,000 per month + fees

Benham Reeves

## 🛋 2 Bedrooms 🖼 1 Bathroom 🕮 Furnished

Stunning, spacious apartment offering luxury living situated within an exceptional development with luxury resident amenities, located an 8–10minute walk from Angel and Old Street Underground Stations.

### **Property features**

Wood floors to all rooms | Comfort Cooling (Air Conditioning) | Open plan kitchen with its own window and top appliances | Large reception with floor to veiling windows | Large principal bedroom with fitted wardrobing | EPC-C | Sonos surround sound | High speed fibre broadband | Free Swimming pool, gym, 24 hour concierge | 8mins walk to both Angel & Old Street underground stations