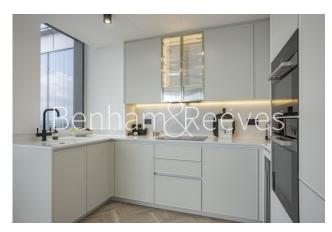

### **Property features**

Wood floors to all rooms | Comfort Cooling (Air Conditioning) | Open plan kitchen with its own window and top appliances | Large reception with floor to veiling windows | Large principal bedroom with fitted wardrobing | EPC-C | Sonos surround sound | High speed fibre broadband | Free Swimming pool, gym, 24 hour concierge | 8mins walk to both Angel & Old Street underground stations