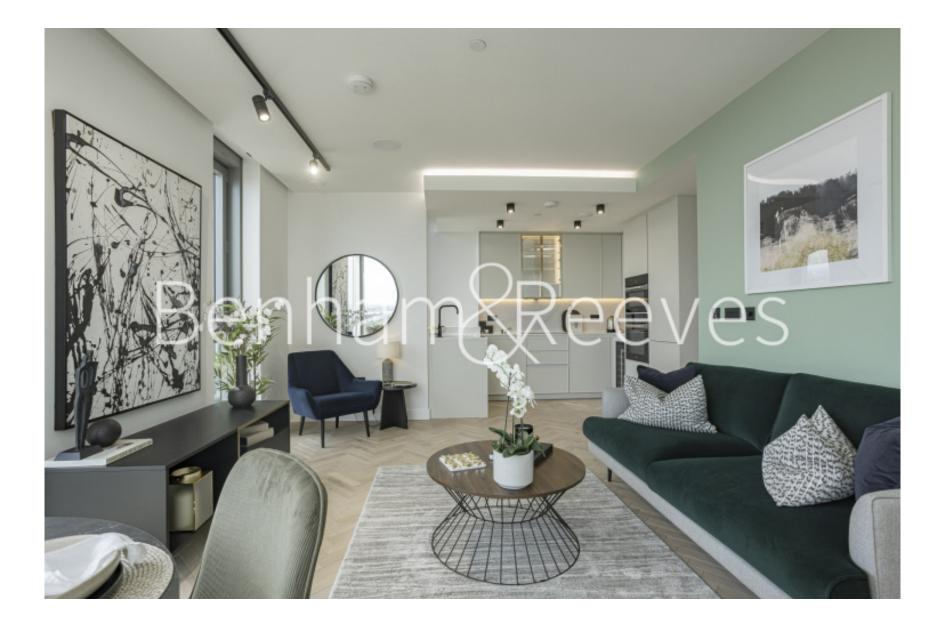

## 🛋 2 Bedrooms 🖼 1 Bathroom 🕮 Furnished

Stunning, spacious apartment offering luxury living situated within an exceptional development with luxury resident amenities, located an 8–10minute walk from Angel and Old Street Underground Stations.

### **Property features**

Wood floors to all rooms | Comfort Cooling (Air Conditioning) | Open plan kitchen with its own window and top appliances | Large reception with floor to veiling windows | Large principal bedroom with fitted wardrobing | EPC-C | Sonos surround sound | High speed fibre broadband | Free Swimming pool, gym, 24 hour concierge | 8mins walk to both Angel & Old Street underground stations