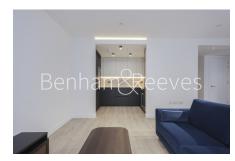

Siena House, Bollinder Place, EC1V

£762 per week, £3,302 per month + fees

■ 1 Bedroom

☐ 1 Bathroom ← Furnished

Discover modern living in this brand new 53sgm apartment. Featuring a spacious living room with a private balcony overlooking a communal garden, a fully integrated open-plan kitchen, and a comfortable bedroom with ample storage. The stylish bathroom includes a bathtub and mirrored storage shelf. Enjoy high-speed fibre broadband, a washer dryer, underfloor heating, and comfort cooling. Exclusive amenities: 24-hour concierge, gym, pool, sauna, jacuzzi, lounge, and yoga studio. Just an 8-10 minute walk to Angel and Old Street stations.

## **Property features**

53sgm 1bed 1bath brand new apartment | Spacious living room with direct access to private balcony | Fully integrated modern fitted open plan kitchen | Spacious bedroom with ample storage by floor to ceiling ward | Modern bathroom with bathtub and large storage shelf | EPC-B Hot water provided by Heat Network system | High speed fibre broadband network is available | Facilities including 24h concierge, gym, swimming pool, sauna | 8-10mins walk to both Angel & **Old Street underground station** 