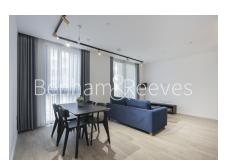

Siena House, Bollinder Place, EC1V

£762 per week, £3,302 per month + fees

■ 1 Bedroom

☐ 1 Bathroom ← Furnished

Discover modern living in this brand new 53sgm apartment. Featuring a spacious living room with a private balcony overlooking a communal garden, a fully integrated open-plan kitchen, and a comfortable bedroom with ample storage. The stylish bathroom includes a bathtub and mirrored storage shelf. Enjoy high-speed fibre broadband, a washer dryer, underfloor heating, and comfort cooling. Exclusive amenities: 24-hour concierge, gym, pool, sauna, jacuzzi, lounge, and yoga studio. Just an 8-10 minute walk to Angel and Old Street stations.

## **Property features**

53sgm 1bed 1bath brand new apartment | Spacious living room with direct access to private balcony | Fully integrated modern fitted open plan kitchen | Spacious bedroom with ample storage by floor to ceiling ward | Modern bathroom with bathtub and large storage shelf | EPC-B Hot water provided by Heat Network system | High speed fibre broadband network is available | Facilities including 24h concierge, gym, swimming pool, sauna | 8-10mins walk to both Angel & **Old Street underground station** 