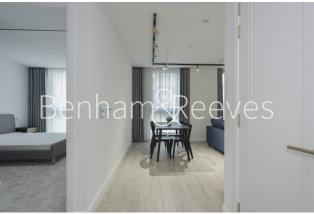

Siena House, Bollinder Place, EC1V

£762 per week, £3,302 per month + fees

■ 1 Bedroom

☐ 1 Bathroom ← Furnished

Discover modern living in this brand new 53sgm apartment. Featuring a spacious living room with a private balcony overlooking a communal garden, a fully integrated open-plan kitchen, and a comfortable bedroom with ample storage. The stylish bathroom includes a bathtub and mirrored storage shelf. Enjoy high-speed fibre broadband, a washer dryer, underfloor heating, and comfort cooling. Exclusive amenities: 24-hour concierge, gym, pool, sauna, jacuzzi, lounge, and yoga studio. Just an 8-10 minute walk to Angel and Old Street stations.

## **Property features**

53sgm 1bed 1bath brand new apartment | Spacious living room with direct access to private balcony | Fully integrated modern fitted open plan kitchen | Spacious bedroom with ample storage by floor to ceiling ward | Modern bathroom with bathtub and large storage shelf | EPC-B Hot water provided by Heat Network system | High speed fibre broadband network is available | Facilities including 24h concierge, gym, swimming pool, sauna | 8-10mins walk to both Angel & **Old Street underground station** 