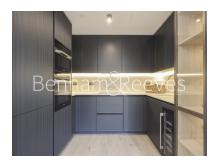

Siena House, Bollinder Place, EC1V

£762 per week, £3,302 per month + fees

■ 1 Bedroom

☐ 1 Bathroom ← Furnished

Discover modern living in this brand new 53sgm apartment. Featuring a spacious living room with a private balcony overlooking a communal garden, a fully integrated open-plan kitchen, and a comfortable bedroom with ample storage. The stylish bathroom includes a bathtub and mirrored storage shelf. Enjoy high-speed fibre broadband, a washer dryer, underfloor heating, and comfort cooling. Exclusive amenities: 24-hour concierge, gym, pool, sauna, jacuzzi, lounge, and yoga studio. Just an 8-10 minute walk to Angel and Old Street stations.

## **Property features**

53sgm 1bed 1bath brand new apartment | Spacious living room with direct access to private balcony | Fully integrated modern fitted open plan kitchen | Spacious bedroom with ample storage by floor to ceiling ward | Modern bathroom with bathtub and large storage shelf | EPC-B Hot water provided by Heat Network system | High speed fibre broadband network is available | Facilities including 24h concierge, gym, swimming pool, sauna | 8-10mins walk to both Angel & **Old Street underground station** 