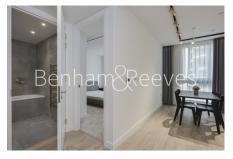

Siena House, Bollinder Place, EC1V

£762 per week, £3,302 per month + fees

■ 1 Bedroom

☐ 1 Bathroom ← Furnished

Discover modern living in this brand new 53sgm apartment. Featuring a spacious living room with a private balcony overlooking a communal garden, a fully integrated open-plan kitchen, and a comfortable bedroom with ample storage. The stylish bathroom includes a bathtub and mirrored storage shelf. Enjoy high-speed fibre broadband, a washer dryer, underfloor heating, and comfort cooling. Exclusive amenities: 24-hour concierge, gym, pool, sauna, jacuzzi, lounge, and yoga studio. Just an 8-10 minute walk to Angel and Old Street stations.

## **Property features**

53sgm 1bed 1bath brand new apartment | Spacious living room with direct access to private balcony | Fully integrated modern fitted open plan kitchen | Spacious bedroom with ample storage by floor to ceiling ward | Modern bathroom with bathtub and large storage shelf | EPC-B Hot water provided by Heat Network system | High speed fibre broadband network is available | Facilities including 24h concierge, gym, swimming pool, sauna | 8-10mins walk to both Angel & **Old Street underground station** 