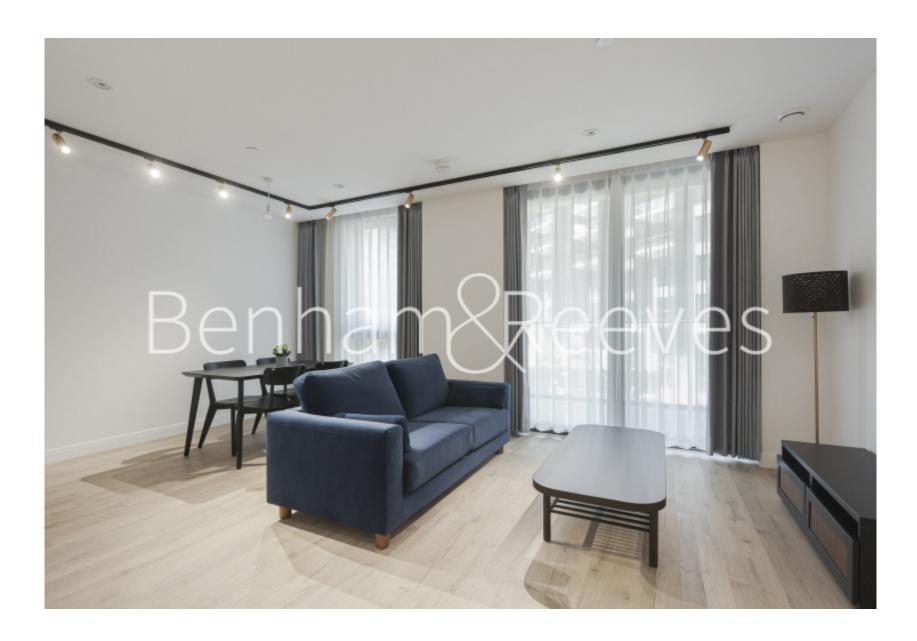

Siena House, Bollinder Place, EC1V

£762 per week, £3,302 per month + fees

■ 1 Bedroom

☐ 1 Bathroom ← Furnished

Discover modern living in this brand new 53sgm apartment. Featuring a spacious living room with a private balcony overlooking a communal garden, a fully integrated open-plan kitchen, and a comfortable bedroom with ample storage. The stylish bathroom includes a bathtub and mirrored storage shelf. Enjoy high-speed fibre broadband, a washer dryer, underfloor heating, and comfort cooling. Exclusive amenities: 24-hour concierge, gym, pool, sauna, jacuzzi, lounge, and yoga studio. Just an 8-10 minute walk to Angel and Old Street stations.

## **Property features**

53sgm 1bed 1bath brand new apartment | Spacious living room with direct access to private balcony | Fully integrated modern fitted open plan kitchen | Spacious bedroom with ample storage by floor to ceiling ward | Modern bathroom with bathtub and large storage shelf | EPC-B Hot water provided by Heat Network system | High speed fibre broadband network is available | Facilities including 24h concierge, gym, swimming pool, sauna | 8-10mins walk to both Angel & **Old Street underground station** 