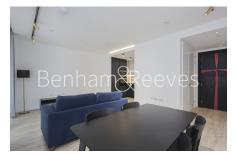

Siena House, Bollinder Place, EC1V

£762 per week, £3,302 per month + fees

■ 1 Bedroom

☐ 1 Bathroom ← Furnished

Discover modern living in this brand new 53sgm apartment. Featuring a spacious living room with a private balcony overlooking a communal garden, a fully integrated open-plan kitchen, and a comfortable bedroom with ample storage. The stylish bathroom includes a bathtub and mirrored storage shelf. Enjoy high-speed fibre broadband, a washer dryer, underfloor heating, and comfort cooling. Exclusive amenities: 24-hour concierge, gym, pool, sauna, jacuzzi, lounge, and yoga studio. Just an 8-10 minute walk to Angel and Old Street stations.

## **Property features**

53sgm 1bed 1bath brand new apartment | Spacious living room with direct access to private balcony | Fully integrated modern fitted open plan kitchen | Spacious bedroom with ample storage by floor to ceiling ward | Modern bathroom with bathtub and large storage shelf | EPC-B Hot water provided by Heat Network system | High speed fibre broadband network is available | Facilities including 24h concierge, gym, swimming pool, sauna | 8-10mins walk to both Angel & **Old Street underground station** 