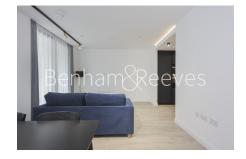

Siena House, Bollinder Place, EC1V

£762 per week, £3,302 per month + fees

■ 1 Bedroom

☐ 1 Bathroom ← Furnished

Discover modern living in this brand new 53sgm apartment. Featuring a spacious living room with a private balcony overlooking a communal garden, a fully integrated open-plan kitchen, and a comfortable bedroom with ample storage. The stylish bathroom includes a bathtub and mirrored storage shelf. Enjoy high-speed fibre broadband, a washer dryer, underfloor heating, and comfort cooling. Exclusive amenities: 24-hour concierge, gym, pool, sauna, jacuzzi, lounge, and yoga studio. Just an 8-10 minute walk to Angel and Old Street stations.

## **Property features**

53sgm 1bed 1bath brand new apartment | Spacious living room with direct access to private balcony | Fully integrated modern fitted open plan kitchen | Spacious bedroom with ample storage by floor to ceiling ward | Modern bathroom with bathtub and large storage shelf | EPC-B Hot water provided by Heat Network system | High speed fibre broadband network is available | Facilities including 24h concierge, gym, swimming pool, sauna | 8-10mins walk to both Angel & **Old Street underground station** 