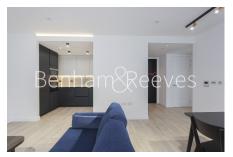

Siena House, Bollinder Place, EC1V

£762 per week, £3,302 per month + fees

■ 1 Bedroom

☐ 1 Bathroom ← Furnished

Discover modern living in this brand new 53sgm apartment. Featuring a spacious living room with a private balcony overlooking a communal garden, a fully integrated open-plan kitchen, and a comfortable bedroom with ample storage. The stylish bathroom includes a bathtub and mirrored storage shelf. Enjoy high-speed fibre broadband, a washer dryer, underfloor heating, and comfort cooling. Exclusive amenities: 24-hour concierge, gym, pool, sauna, jacuzzi, lounge, and yoga studio. Just an 8-10 minute walk to Angel and Old Street stations.

## **Property features**

53sgm 1bed 1bath brand new apartment | Spacious living room with direct access to private balcony | Fully integrated modern fitted open plan kitchen | Spacious bedroom with ample storage by floor to ceiling ward | Modern bathroom with bathtub and large storage shelf | EPC-B Hot water provided by Heat Network system | High speed fibre broadband network is available | Facilities including 24h concierge, gym, swimming pool, sauna | 8-10mins walk to both Angel & **Old Street underground station** 