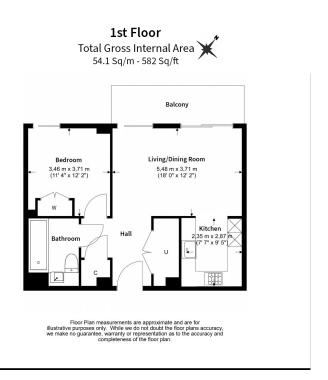

Siena House, Bollinder Place, EC1V

£762 per week, £3,302 per month + fees

■ 1 Bedroom

☐ 1 Bathroom ← Furnished

Discover modern living in this brand new 53sgm apartment. Featuring a spacious living room with a private balcony overlooking a communal garden, a fully integrated open-plan kitchen, and a comfortable bedroom with ample storage. The stylish bathroom includes a bathtub and mirrored storage shelf. Enjoy high-speed fibre broadband, a washer dryer, underfloor heating, and comfort cooling. Exclusive amenities: 24-hour concierge, gym, pool, sauna, jacuzzi, lounge, and yoga studio. Just an 8-10 minute walk to Angel and Old Street stations.

## **Property features**

53sgm 1bed 1bath brand new apartment | Spacious living room with direct access to private balcony | Fully integrated modern fitted open plan kitchen | Spacious bedroom with ample storage by floor to ceiling ward | Modern bathroom with bathtub and large storage shelf | EPC-B Hot water provided by Heat Network system | High speed fibre broadband network is available | Facilities including 24h concierge, gym, swimming pool, sauna | 8-10mins walk to both Angel & **Old Street underground station** 