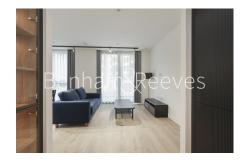

Siena House, Bollinder Place, EC1V

£762 per week, £3,302 per month + fees

■ 1 Bedroom

☐ 1 Bathroom ← Furnished

Discover modern living in this brand new 53sgm apartment. Featuring a spacious living room with a private balcony overlooking a communal garden, a fully integrated open-plan kitchen, and a comfortable bedroom with ample storage. The stylish bathroom includes a bathtub and mirrored storage shelf. Enjoy high-speed fibre broadband, a washer dryer, underfloor heating, and comfort cooling. Exclusive amenities: 24-hour concierge, gym, pool, sauna, jacuzzi, lounge, and yoga studio. Just an 8-10 minute walk to Angel and Old Street stations.

## **Property features**

53sgm 1bed 1bath brand new apartment | Spacious living room with direct access to private balcony | Fully integrated modern fitted open plan kitchen | Spacious bedroom with ample storage by floor to ceiling ward | Modern bathroom with bathtub and large storage shelf | EPC-B Hot water provided by Heat Network system | High speed fibre broadband network is available | Facilities including 24h concierge, gym, swimming pool, sauna | 8-10mins walk to both Angel & **Old Street underground station** 