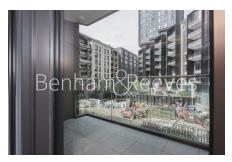

Siena House, Bollinder Place, EC1V

£762 per week, £3,302 per month + fees

■ 1 Bedroom

☐ 1 Bathroom ← Furnished

Discover modern living in this brand new 53sgm apartment. Featuring a spacious living room with a private balcony overlooking a communal garden, a fully integrated open-plan kitchen, and a comfortable bedroom with ample storage. The stylish bathroom includes a bathtub and mirrored storage shelf. Enjoy high-speed fibre broadband, a washer dryer, underfloor heating, and comfort cooling. Exclusive amenities: 24-hour concierge, gym, pool, sauna, jacuzzi, lounge, and yoga studio. Just an 8-10 minute walk to Angel and Old Street stations.

## **Property features**

53sgm 1bed 1bath brand new apartment | Spacious living room with direct access to private balcony | Fully integrated modern fitted open plan kitchen | Spacious bedroom with ample storage by floor to ceiling ward | Modern bathroom with bathtub and large storage shelf | EPC-B Hot water provided by Heat Network system | High speed fibre broadband network is available | Facilities including 24h concierge, gym, swimming pool, sauna | 8-10mins walk to both Angel & **Old Street underground station** 