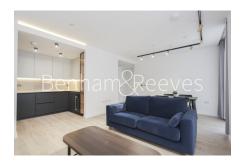

Siena House, Bollinder Place, EC1V

£762 per week, £3,302 per month + fees

■ 1 Bedroom

☐ 1 Bathroom ← Furnished

Discover modern living in this brand new 53sgm apartment. Featuring a spacious living room with a private balcony overlooking a communal garden, a fully integrated open-plan kitchen, and a comfortable bedroom with ample storage. The stylish bathroom includes a bathtub and mirrored storage shelf. Enjoy high-speed fibre broadband, a washer dryer, underfloor heating, and comfort cooling. Exclusive amenities: 24-hour concierge, gym, pool, sauna, jacuzzi, lounge, and yoga studio. Just an 8-10 minute walk to Angel and Old Street stations.

## **Property features**

53sgm 1bed 1bath brand new apartment | Spacious living room with direct access to private balcony | Fully integrated modern fitted open plan kitchen | Spacious bedroom with ample storage by floor to ceiling ward | Modern bathroom with bathtub and large storage shelf | EPC-B Hot water provided by Heat Network system | High speed fibre broadband network is available | Facilities including 24h concierge, gym, swimming pool, sauna | 8-10mins walk to both Angel & **Old Street underground station** 