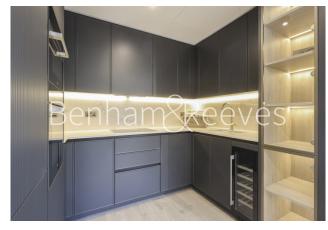

Siena House, Bollinder Place, EC1V

£762 per week, £3,302 per month + fees

■ 1 Bedroom

☐ 1 Bathroom ← Furnished

Discover modern living in this brand new 53sgm apartment. Featuring a spacious living room with a private balcony overlooking a communal garden, a fully integrated open-plan kitchen, and a comfortable bedroom with ample storage. The stylish bathroom includes a bathtub and mirrored storage shelf. Enjoy high-speed fibre broadband, a washer dryer, underfloor heating, and comfort cooling. Exclusive amenities: 24-hour concierge, gym, pool, sauna, jacuzzi, lounge, and yoga studio. Just an 8-10 minute walk to Angel and Old Street stations.

## **Property features**

53sgm 1bed 1bath brand new apartment | Spacious living room with direct access to private balcony | Fully integrated modern fitted open plan kitchen | Spacious bedroom with ample storage by floor to ceiling ward | Modern bathroom with bathtub and large storage shelf | EPC-B Hot water provided by Heat Network system | High speed fibre broadband network is available | Facilities including 24h concierge, gym, swimming pool, sauna | 8-10mins walk to both Angel & **Old Street underground station** 