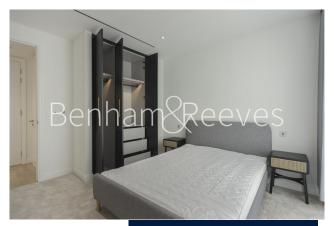

Siena House, Bollinder Place, EC1V

£762 per week, £3,302 per month + fees

■ 1 Bedroom

☐ 1 Bathroom ← Furnished

Discover modern living in this brand new 53sgm apartment. Featuring a spacious living room with a private balcony overlooking a communal garden, a fully integrated open-plan kitchen, and a comfortable bedroom with ample storage. The stylish bathroom includes a bathtub and mirrored storage shelf. Enjoy high-speed fibre broadband, a washer dryer, underfloor heating, and comfort cooling. Exclusive amenities: 24-hour concierge, gym, pool, sauna, jacuzzi, lounge, and yoga studio. Just an 8-10 minute walk to Angel and Old Street stations.

## **Property features**

53sgm 1bed 1bath brand new apartment | Spacious living room with direct access to private balcony | Fully integrated modern fitted open plan kitchen | Spacious bedroom with ample storage by floor to ceiling ward | Modern bathroom with bathtub and large storage shelf | EPC-B Hot water provided by Heat Network system | High speed fibre broadband network is available | Facilities including 24h concierge, gym, swimming pool, sauna | 8-10mins walk to both Angel & **Old Street underground station** 