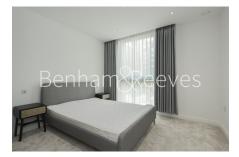

Siena House, Bollinder Place, EC1V

£762 per week, £3,302 per month + fees

■ 1 Bedroom

☐ 1 Bathroom ← Furnished

Discover modern living in this brand new 53sgm apartment. Featuring a spacious living room with a private balcony overlooking a communal garden, a fully integrated open-plan kitchen, and a comfortable bedroom with ample storage. The stylish bathroom includes a bathtub and mirrored storage shelf. Enjoy high-speed fibre broadband, a washer dryer, underfloor heating, and comfort cooling. Exclusive amenities: 24-hour concierge, gym, pool, sauna, jacuzzi, lounge, and yoga studio. Just an 8-10 minute walk to Angel and Old Street stations.

## **Property features**

53sgm 1bed 1bath brand new apartment | Spacious living room with direct access to private balcony | Fully integrated modern fitted open plan kitchen | Spacious bedroom with ample storage by floor to ceiling ward | Modern bathroom with bathtub and large storage shelf | EPC-B Hot water provided by Heat Network system | High speed fibre broadband network is available | Facilities including 24h concierge, gym, swimming pool, sauna | 8-10mins walk to both Angel & **Old Street underground station** 