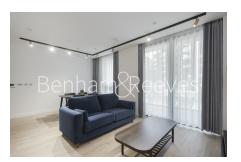

Siena House, Bollinder Place, EC1V

£762 per week, £3,302 per month + fees

■ 1 Bedroom

☐ 1 Bathroom ← Furnished

Discover modern living in this brand new 53sgm apartment. Featuring a spacious living room with a private balcony overlooking a communal garden, a fully integrated open-plan kitchen, and a comfortable bedroom with ample storage. The stylish bathroom includes a bathtub and mirrored storage shelf. Enjoy high-speed fibre broadband, a washer dryer, underfloor heating, and comfort cooling. Exclusive amenities: 24-hour concierge, gym, pool, sauna, jacuzzi, lounge, and yoga studio. Just an 8-10 minute walk to Angel and Old Street stations.

## **Property features**

53sgm 1bed 1bath brand new apartment | Spacious living room with direct access to private balcony | Fully integrated modern fitted open plan kitchen | Spacious bedroom with ample storage by floor to ceiling ward | Modern bathroom with bathtub and large storage shelf | EPC-B Hot water provided by Heat Network system | High speed fibre broadband network is available | Facilities including 24h concierge, gym, swimming pool, sauna | 8-10mins walk to both Angel & **Old Street underground station** 