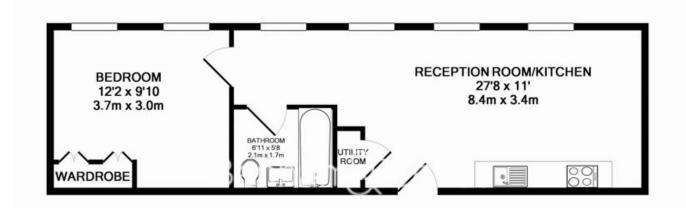

## 14TL.43GIR.WC1X - 4TH FLOOR TOTAL APPROX. FLOOR AREA 439 SQ.FT. (40.8 SQ.M.)

Whilst every attempt has been made to ensure the accuracy of the floor plan contained here, measurements of doors, windows, rooms and any other items are approximate and no responsibility is taken for any error, omission, or mis-statement. This plan is for illustrative purposes only and should be used as such by any prospective purchaser. The services, systems and appliances shown have not been tested and no guarantee as to their operability or efficiency can be given