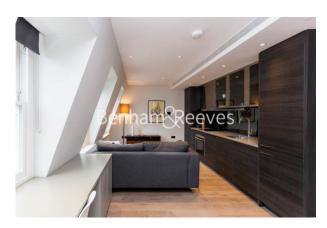

## **Property features**

Interior Designed Top Floor Apartment | Bespoke Kitchen & Bathroom | Large, Bright Reception & Spacious Bedroom | Boutique Development With Concierge | Large Period Windows & Wood Floors | EPC-B | Zonal Controlled Air Cooling | Beautifully Finished & Nicely Furnished | Easy Reach Of Kings Cross, The City & Holborn | Chancery Lane Station (Central Line)