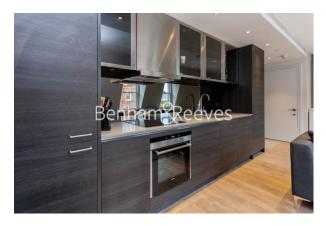

**Grays Inn Road, Bloomsbury, WC1X** 

£669 per week, £2,899 per month + fees

■ 1 Bedroom ■ 1 Bathroom ■ Furnished

Tailored apartment set on the top floor of a Boutique development on Grays Inn Road, located close to The City, Kings Cross & Holborn.

## **Property features**

Interior Designed Top Floor Apartment | Bespoke Kitchen & Bathroom | Large, Bright Reception & Spacious Bedroom | Boutique Development With Concierge | Large Period Windows & Wood Floors | EPC-B | Zonal Controlled Air Cooling | Beautifully Finished & Nicely Furnished | Easy Reach Of Kings Cross, The City & Holborn | Chancery Lane Station (Central Line)