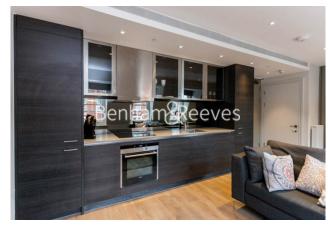

## **Property features**

Interior Designed Top Floor Apartment | Bespoke Kitchen & Bathroom | Large, Bright Reception & Spacious Bedroom | Boutique Development With Concierge | Large Period Windows & Wood Floors | EPC-B | Zonal Controlled Air Cooling | Beautifully Finished & Nicely Furnished | Easy Reach Of Kings Cross, The City & Holborn | Chancery Lane Station (Central Line)