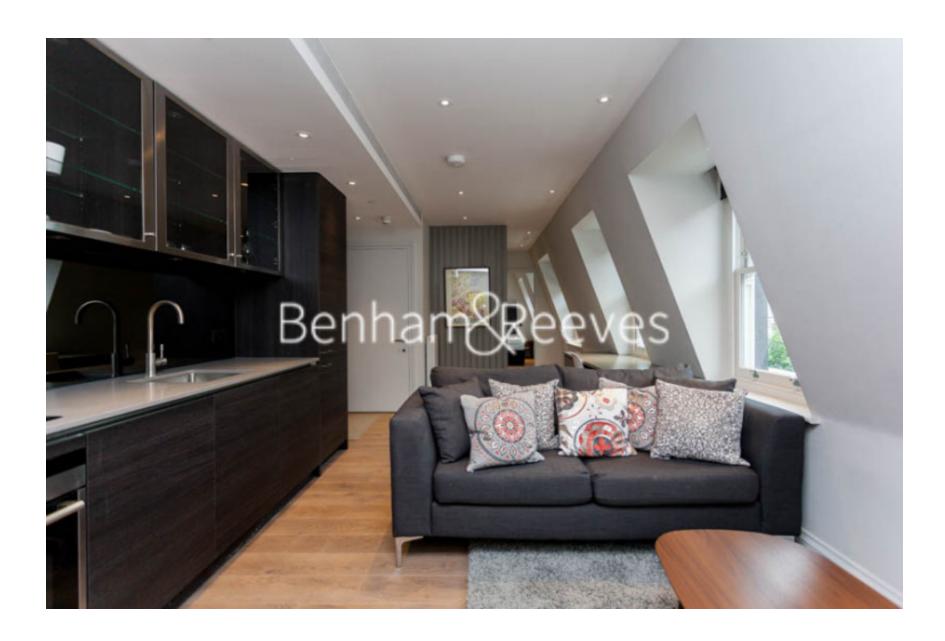

**Grays Inn Road, Bloomsbury, WC1X** 

£669 per week, £2,899 per month + fees

■ 1 Bedroom ■ 1 Bathroom ■ Furnished

Tailored apartment set on the top floor of a Boutique development on Grays Inn Road, located close to The City, Kings Cross & Holborn.

## **Property features**

Interior Designed Top Floor Apartment | Bespoke Kitchen & Bathroom | Large, Bright Reception & Spacious Bedroom | Boutique Development With Concierge | Large Period Windows & Wood Floors | EPC-B | Zonal Controlled Air Cooling | Beautifully Finished & Nicely Furnished | Easy Reach Of Kings Cross, The City & Holborn | Chancery Lane Station (Central Line)