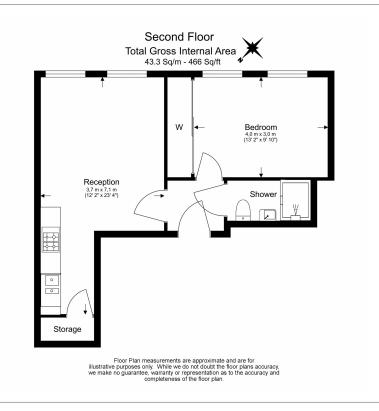

## **Property features**

One Bedroom Apartment | Bespoke Bathroom | Open Plan Reception | Fitted Kitchen | Furnished | EPC-B | Lift | Daily Porter | Excellent Transport links Nearby | Nearby Holborn and Kings Cross