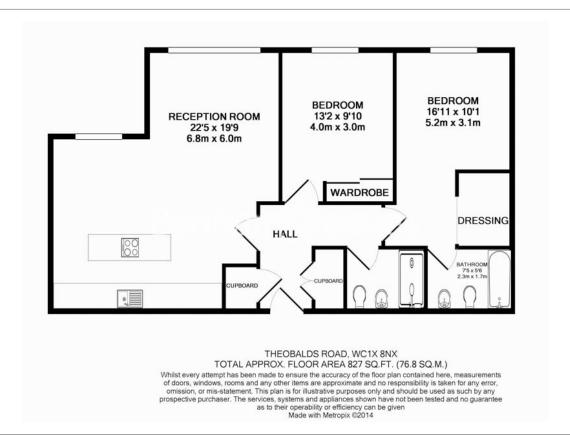

## **Property features**

Two Bedrooms | Two Bathrooms | Open Plan Reception | Furnished | Designer Kitchen | EPC-B | Wood Floors | Floor To Ceiling Windows | 827 Sq Ft | Nearby Holborn Tube Station

For more information about this property, please call our City branch on