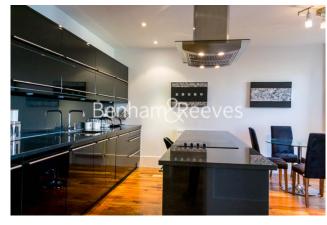

## **Property features**

Two Bedrooms | Two Bathrooms | Open Plan Reception | Furnished | Designer Kitchen | EPC-B | Wood Floors | Floor To Ceiling Windows | 827 Sq Ft | Nearby Holborn Tube Station

For more information about this property, please call our City branch on