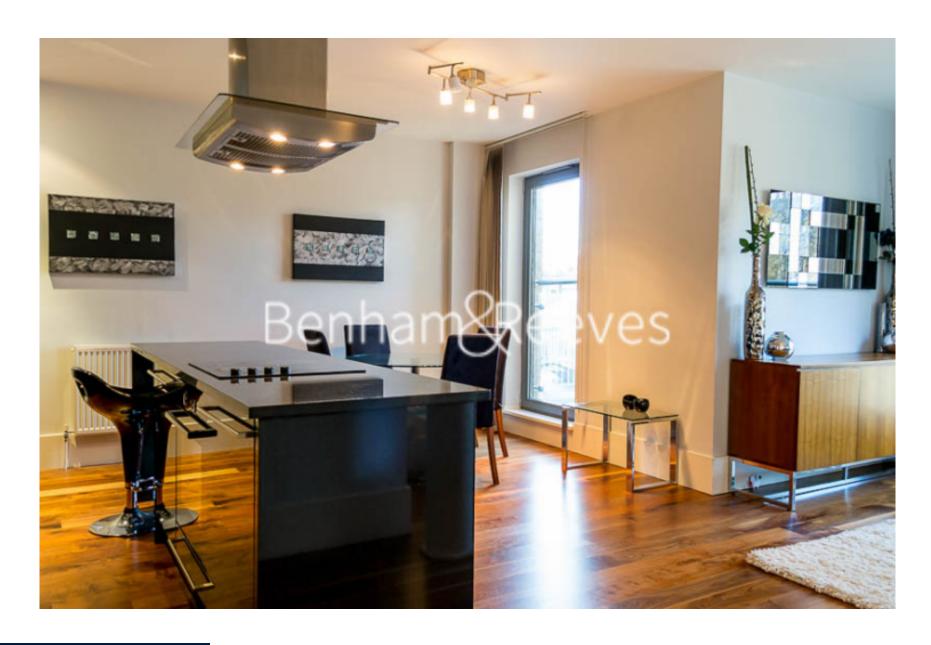

Theobalds Road, Bloomsbury, WC1

£923 per week, £4,000 per month + fees

Large and contemporary apartment situated within a period building conversion on Theobalds Road, close to Chancery Lane, Holborn and Bloomsbury.

## **Property features**

Two Bedrooms | Two Bathrooms | Open Plan Reception | Furnished | Designer Kitchen | EPC-B | Wood Floors | Floor To Ceiling Windows | 827 Sq Ft | Nearby Holborn Tube Station

For more information about this property, please call our City branch on