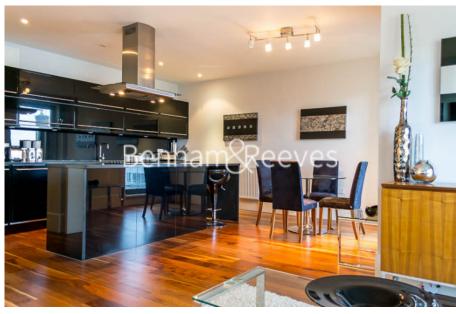

## **Property features**

Two Bedrooms | Two Bathrooms | Open Plan Reception | Furnished | Designer Kitchen | EPC-B | Wood Floors | Floor To Ceiling Windows | 827 Sq Ft | Nearby Holborn Tube Station

For more information about this property, please call our City branch on