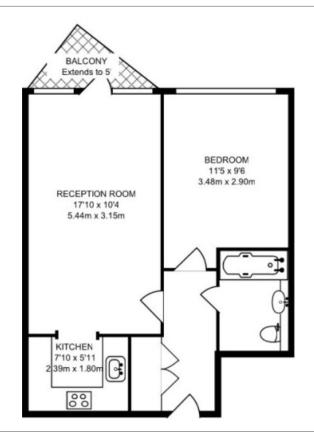

**Proton Tower, Blackwall Way, E14** 

£439 per week, £1,902 per month + fees

□ 1 Bedroom □ 1 Bathroom □ Furnished

A bright modern apartment set in a popular Riverside development close to the amenities of Canary Wharf. Perfectly located a short walk from both Blackwell and East India DLR station, which provides convenient services into Canary Wharf and the City.

## **Property features**

One double bedroom | Modern Bathroom | Open Planned Living | Fitted Kitchen | Furnished | EPC-B | Balcony | Ideal for Canary Wharf and the City | East India DLR nearby

For more information about this property, please call our Canary Wharf branch on

## Proton Tower, Blackwall Way, E14

£439 per week, £1,902 per month + fees