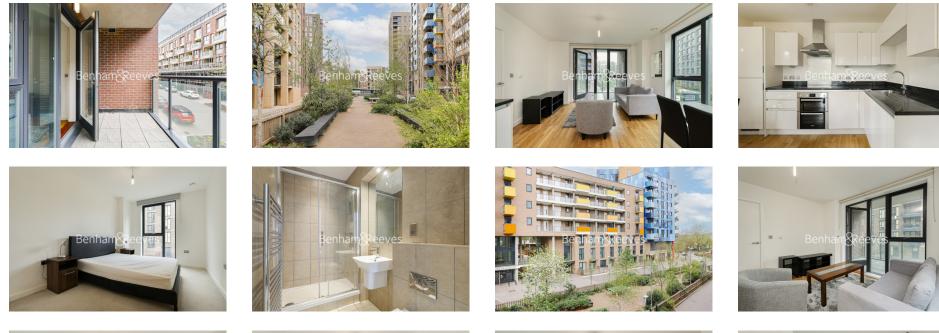

## Larkwood Avenue, Blackheath Hill, SE10

£496 per week, £2,150 per month + fees

## 🛋 2 Bedrooms 🖼 2 Bathrooms 🕮 Furnished

Contemporary furnished 2 bed 2 bath flat located on the second floor situated in Centenary Heights

Please click here for full detail

### **Property features**

Two bedroom | 2 Bathroom furnished flat located on the 2nd floor | Open plan kitchen with well known kitchen appliances | Wooden flooring in the reception plus kitchen and carpets in | Private balcony | EPC- B | Concierge service | Close to amenities | Lift access | 10 mins walk to Lewisham train station