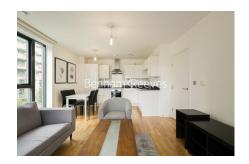

## 🛋 2 Bedrooms 🖼 2 Bathrooms 🕮 Furnished

Contemporary furnished 2 bed 2 bath flat located on the second floor situated in Centenary Heights

Please click here for full detail

### **Property features**

Two bedroom | 2 Bathroom furnished flat located on the 2nd floor | Open plan kitchen with well known kitchen appliances | Wooden flooring in the reception plus kitchen and carpets in | Private balcony | EPC- B | Concierge service | Close to amenities | Lift access | 10 mins walk to Lewisham train station