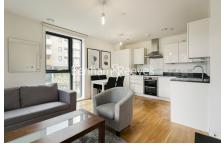

## Larkwood Avenue, Blackheath Hill, SE10

£496 per week, £2,150 per month + fees

## 🛋 2 Bedrooms 🖼 2 Bathrooms 🕮 Furnished

Contemporary furnished 2 bed 2 bath flat located on the second floor situated in Centenary Heights

Please click here for full detail

### **Property features**

Two bedroom | 2 Bathroom furnished flat located on the 2nd floor | Open plan kitchen with well known kitchen appliances | Wooden flooring in the reception plus kitchen and carpets in | Private balcony | EPC- B | Concierge service | Close to amenities | Lift access | 10 mins walk to Lewisham train station