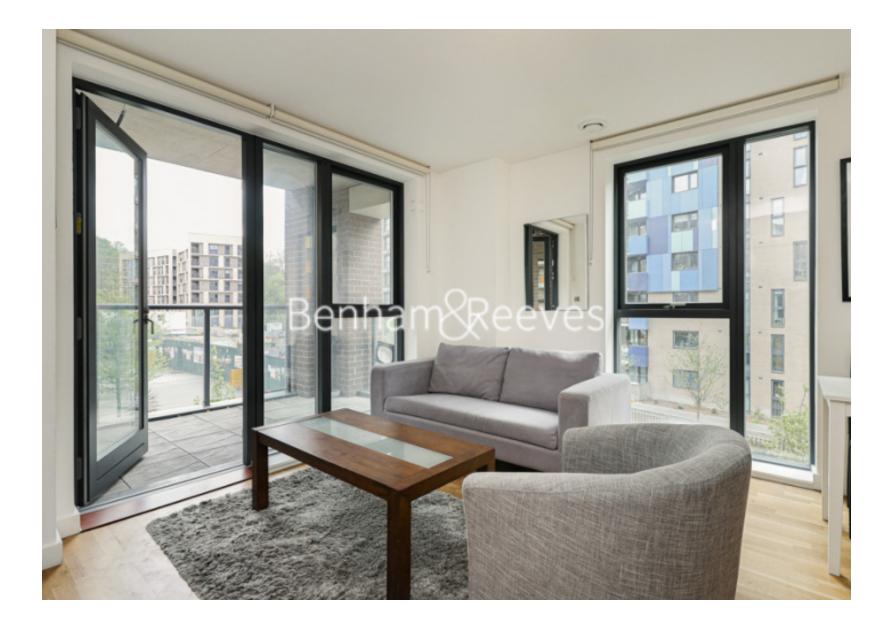

## 🛋 2 Bedrooms 🖼 2 Bathrooms 🕮 Furnished

Contemporary furnished 2 bed 2 bath flat located on the second floor situated in Centenary Heights

Please click here for full detail

### **Property features**

Two bedroom | 2 Bathroom furnished flat located on the 2nd floor | Open plan kitchen with well known kitchen appliances | Wooden flooring in the reception plus kitchen and carpets in | Private balcony | EPC- B | Concierge service | Close to amenities | Lift access | 10 mins walk to Lewisham train station