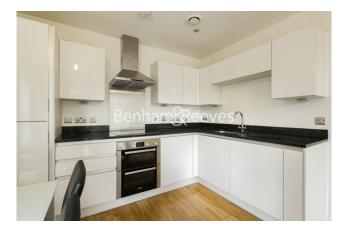

### **Property features**

Two bedroom | 2 Bathroom furnished flat located on the 2nd floor | Open plan kitchen with well known kitchen appliances | Wooden flooring in the reception plus kitchen and carpets in | Private balcony | EPC- B | Concierge service | Close to amenities | Lift access | 10 mins walk to Lewisham train station