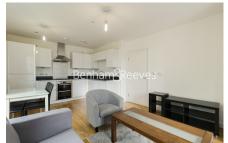

## Larkwood Avenue, Blackheath Hill, SE10

£496 per week, £2,150 per month + fees

## 🛋 2 Bedrooms 🖼 2 Bathrooms 🕮 Furnished

Contemporary furnished 2 bed 2 bath flat located on the second floor situated in Centenary Heights

Please click here for full detail

### **Property features**

Two bedroom | 2 Bathroom furnished flat located on the 2nd floor | Open plan kitchen with well known kitchen appliances | Wooden flooring in the reception plus kitchen and carpets in | Private balcony | EPC- B | Concierge service | Close to amenities | Lift access | 10 mins walk to Lewisham train station