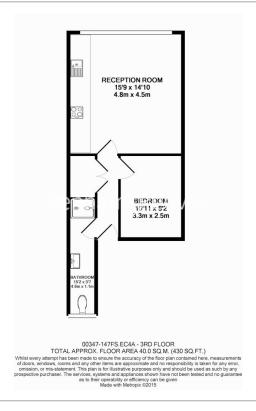

Fleet Street, Blackfriars, EC4A

£462 per week, £2,002 per month + fees

■ 1 Bedroom ■ 1 Bathroom ■ Furnished

Modern bright apartment moments from The City and conveniently located a short walk from Chancery Lane and St Paul's (Central Line) underground station.

## **Property features**

Modern Studio Apartment | Shower Room | Open Plan Living Space | Fitted Kitchen | Furnished | EPC-D | Air Conditioning | Excellent Transport links Nearby | Fleet Street Moments Away