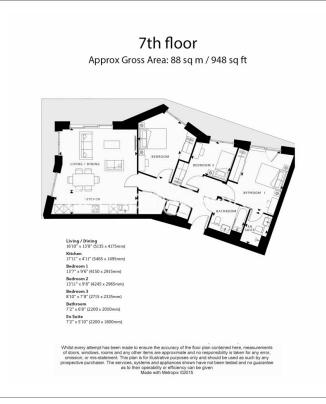

**St. Georges Circus, Blackfriars Circus, SE1** £970 per week, £4,203 per month + fees

■ 3 Bedrooms □ 2 Bathrooms □ Furnished

Stunning large top floor apartment with views over the City and London Eye situated within a sought-after Luxury development, moments from Waterloo, Southwark, and Lambeth North Underground (Jubilee, Northern & Waterloo & City Lines.

## **Property features**

Three Bedroom Apartment | Two Bespoke Bathrooms | Furnished to High Standard | Wood Floors & Large Windows Throughout | Large Surrounding Private Terrace | EPC-B | Residents Only Gym | 24 Hour Concierge | Easy Reach Of The City, The West End & Canary Wharf | Nearby Waterloo Station