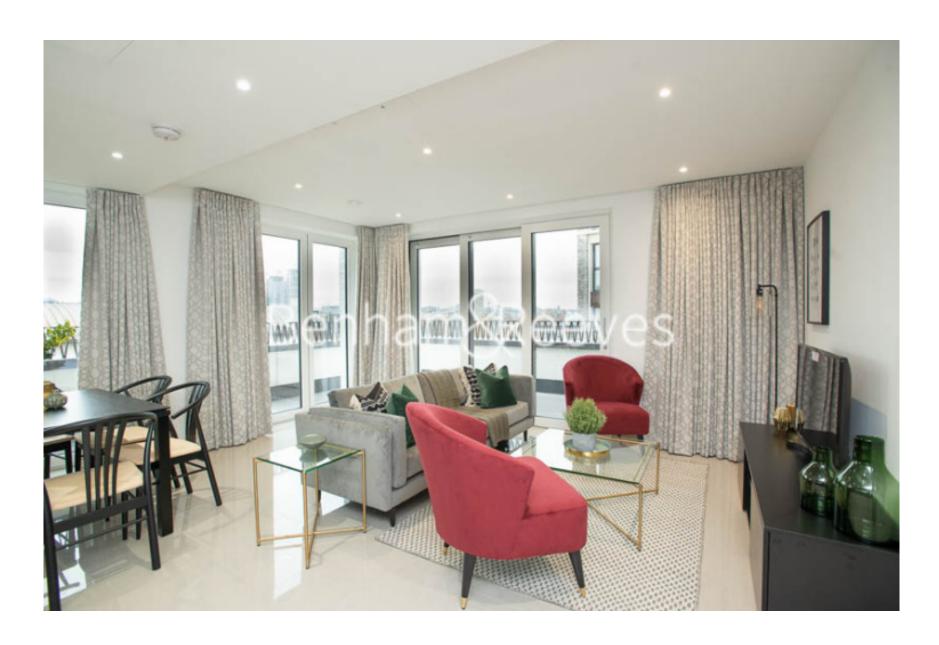

**St. Georges Circus, Blackfriars Circus, SE1** £970 per week, £4,203 per month + fees

■ 3 Bedrooms □ 2 Bathrooms □ Furnished

Stunning large top floor apartment with views over the City and London Eye situated within a sought-after Luxury development, moments from Waterloo, Southwark, and Lambeth North Underground (Jubilee, Northern & Waterloo & City Lines.

## **Property features**

Three Bedroom Apartment | Two Bespoke Bathrooms | Furnished to High Standard | Wood Floors & Large Windows Throughout | Large Surrounding Private Terrace | EPC-B | Residents Only Gym | 24 Hour Concierge | Easy Reach Of The City, The West End & Canary Wharf | Nearby Waterloo Station