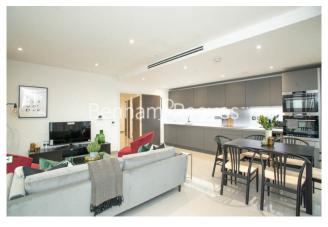

**St. Georges Circus, Blackfriars Circus, SE1** £970 per week, £4,203 per month + fees

■ 3 Bedrooms □ 2 Bathrooms □ Furnished

Stunning large top floor apartment with views over the City and London Eye situated within a sought-after Luxury development, moments from Waterloo, Southwark, and Lambeth North Underground (Jubilee, Northern & Waterloo & City Lines.

## **Property features**

Three Bedroom Apartment | Two Bespoke Bathrooms | Furnished to High Standard | Wood Floors & Large Windows Throughout | Large Surrounding Private Terrace | EPC-B | Residents Only Gym | 24 Hour Concierge | Easy Reach Of The City, The West End & Canary Wharf | Nearby Waterloo Station