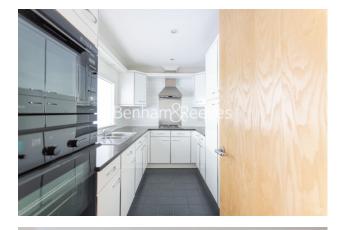

## **Property features**

Unfurnished 2 Bedroom, 2 Bathroom Apartment | Bright Reception With Large Windows | Full Length Private Balcony With Water Front & River Aspect | Separate Kitchen With Fully Integrated Appliances | 2 Double Bedrooms | EPC-C | Fully Tiled Main Bathroom & En Suite Shower Wet Room | Gated Development With 24hr Concierge & Residents Gym | Storage / Utility Room | Moments From Shad Thames & A Short Walk To Bermondsey Statio