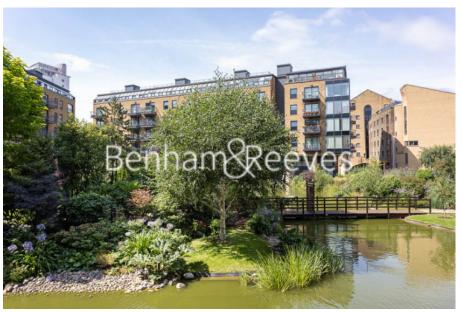

## **Property features**

Unfurnished 2 Bedroom, 2 Bathroom Apartment | Bright Reception With Large Windows | Full Length Private Balcony With Water Front & River Aspect | Separate Kitchen With Fully Integrated Appliances | 2 Double Bedrooms | EPC-C | Fully Tiled Main Bathroom & En Suite Shower Wet Room | Gated Development With 24hr Concierge & Residents Gym | Storage / Utility Room | Moments From Shad Thames & A Short Walk To Bermondsey Statio