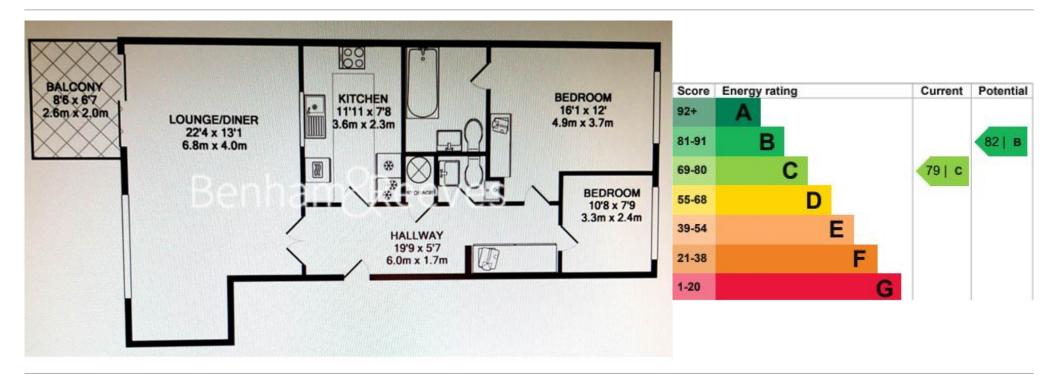

## **Property features**

Unfurnished 2 Bedroom, 2 Bathroom Apartment | Bright Reception With Large Windows | Full Length Private Balcony With Water Front & River Aspect | Separate Kitchen With Fully Integrated Appliances | 2 Double Bedrooms | EPC-C | Fully Tiled Main Bathroom & En Suite Shower Wet Room | Gated Development With 24hr Concierge & Residents Gym | Storage / Utility Room | Moments From Shad Thames & A Short Walk To Bermondsey Statio