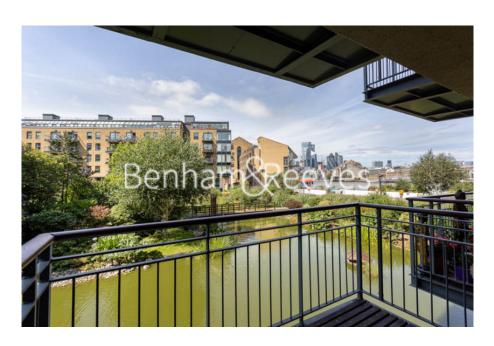

## **Property features**

Unfurnished 2 Bedroom, 2 Bathroom Apartment | Bright Reception With Large Windows | Full Length Private Balcony With Water Front & River Aspect | Separate Kitchen With Fully Integrated Appliances | 2 Double Bedrooms | EPC-C | Fully Tiled Main Bathroom & En Suite Shower Wet Room | Gated Development With 24hr Concierge & Residents Gym | Storage / Utility Room | Moments From Shad Thames & A Short Walk To Bermondsey Statio