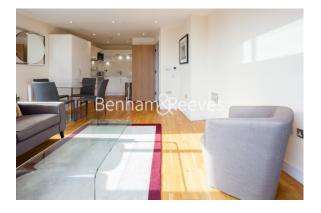

## 🛋 1 Bedroom 🖼 1 Bathroom 👄 Furnished

Unique 7th floor apartment, with large roof terrace, set in an uber cool neighbourhood moment from Tower Bridge. Ideally located for Bermondsey Underground Station (Jubilee Line) and short walking distance to London Bridge and The City.

### **Property features**

One Double Bedroom | One Bathroom | Open Plan Reception | Furnished | Integrated Kitchen Appliances | EPC-B | Close To London Bridge & The City | Private Balcony | Short walk to London Bridge Station