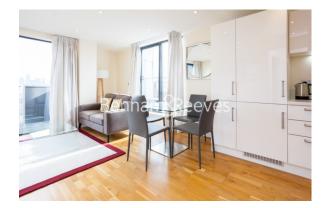

## 🛋 1 Bedroom 🖼 1 Bathroom 👄 Furnished

Unique 7th floor apartment, with large roof terrace, set in an uber cool neighbourhood moment from Tower Bridge. Ideally located for Bermondsey Underground Station (Jubilee Line) and short walking distance to London Bridge and The City.

### **Property features**

One Double Bedroom | One Bathroom | Open Plan Reception | Furnished | Integrated Kitchen Appliances | EPC-B | Close To London Bridge & The City | Private Balcony | Short walk to London Bridge Station