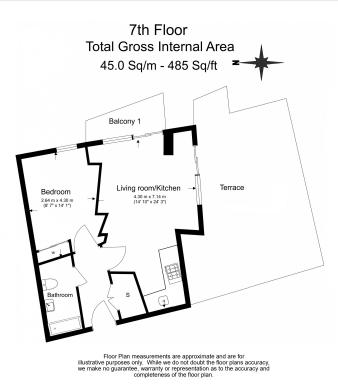

## 🛋 1 Bedroom 🖼 1 Bathroom 👄 Furnished

Unique 7th floor apartment, with large roof terrace, set in an uber cool neighbourhood moment from Tower Bridge. Ideally located for Bermondsey Underground Station (Jubilee Line) and short walking distance to London Bridge and The City.

### **Property features**

One Double Bedroom | One Bathroom | Open Plan Reception | Furnished | Integrated Kitchen Appliances | EPC-B | Close To London Bridge & The City | Private Balcony | Short walk to London Bridge Station