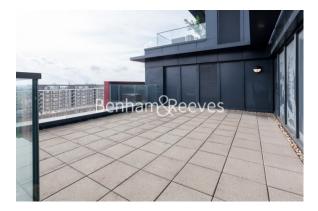

## 🛋 1 Bedroom 🖼 1 Bathroom 👄 Furnished

Unique 7th floor apartment, with large roof terrace, set in an uber cool neighbourhood moment from Tower Bridge. Ideally located for Bermondsey Underground Station (Jubilee Line) and short walking distance to London Bridge and The City.

### **Property features**

One Double Bedroom | One Bathroom | Open Plan Reception | Furnished | Integrated Kitchen Appliances | EPC-B | Close To London Bridge & The City | Private Balcony | Short walk to London Bridge Station