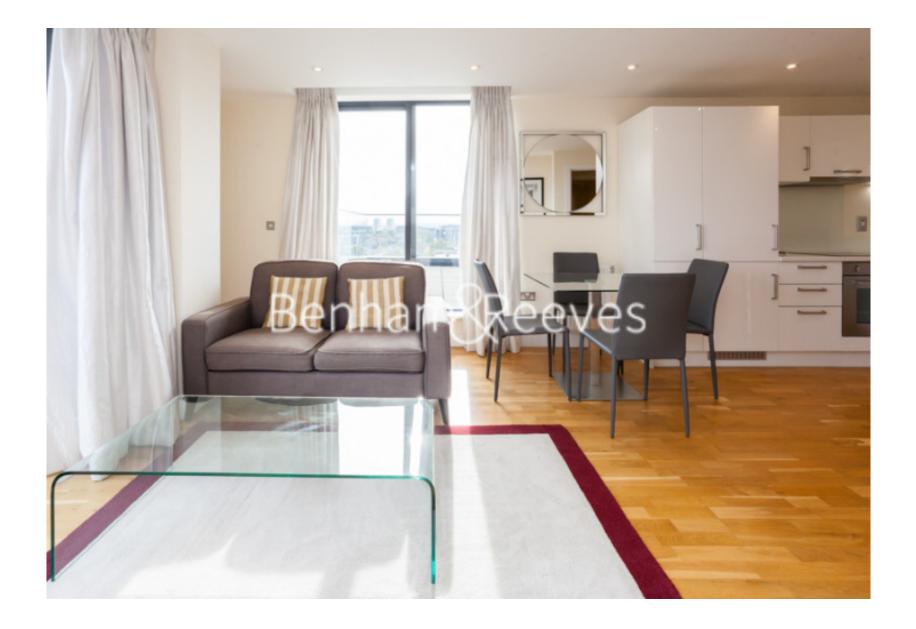

## 🛋 1 Bedroom 🖼 1 Bathroom 👄 Furnished

Unique 7th floor apartment, with large roof terrace, set in an uber cool neighbourhood moment from Tower Bridge. Ideally located for Bermondsey Underground Station (Jubilee Line) and short walking distance to London Bridge and The City.

### **Property features**

One Double Bedroom | One Bathroom | Open Plan Reception | Furnished | Integrated Kitchen Appliances | EPC-B | Close To London Bridge & The City | Private Balcony | Short walk to London Bridge Station