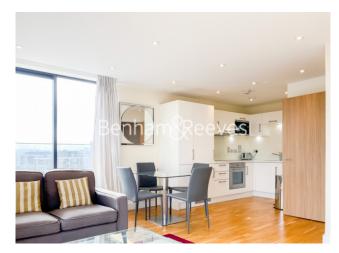

## 🛋 1 Bedroom 🖼 1 Bathroom 👄 Furnished

Unique 7th floor apartment, with large roof terrace, set in an uber cool neighbourhood moment from Tower Bridge. Ideally located for Bermondsey Underground Station (Jubilee Line) and short walking distance to London Bridge and The City.

### **Property features**

One Double Bedroom | One Bathroom | Open Plan Reception | Furnished | Integrated Kitchen Appliances | EPC-B | Close To London Bridge & The City | Private Balcony | Short walk to London Bridge Station