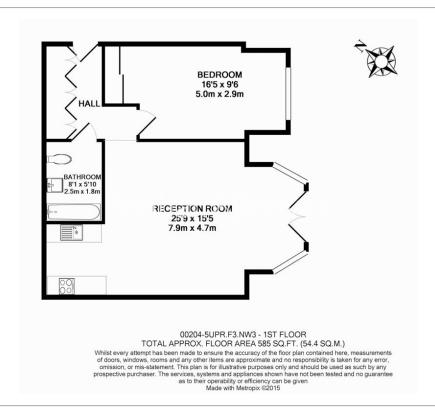

**Upper Park Road, Belsize Park, NW3** 

£479 per week, £2,076 per month + fees

☐ 1 Bathroom ☐ Unfurnished ■ 1 Bedroom

This well presented raised lower ground floor apartment is set in a wellmaintained purpose-built apartment block close to the amenities of Belsize Park. The property is a few minutes' walk to Belsize Park (Northern Line) underground station.

## **Property features**

1 Bedroom | 1 Bathroom | Open Plan Reception | Unfurnished | Fitted Kitchen | EPC-C | Ample Storage | Close to Amenities | Nearby Belsize Park Station

For more information about this property, please call our Hampstead branch on