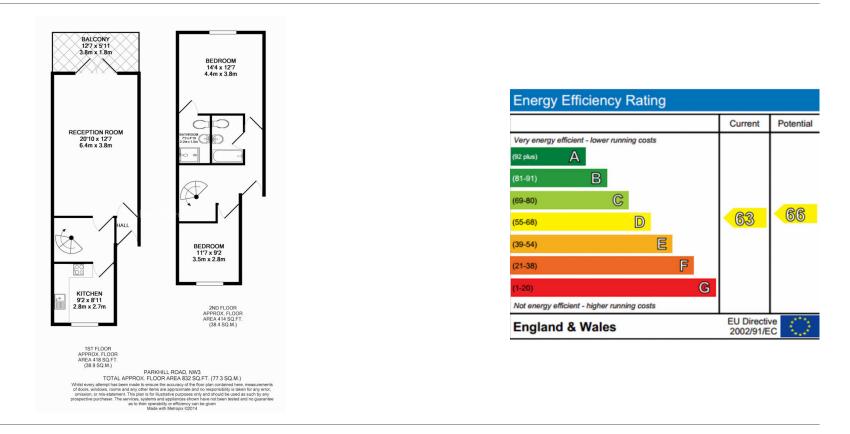

### **Property features**

Brand Newly Refurbished | Two Bathrooms | Split Level | Oak Wood Floors | High Spec Fitted Kitchen | EPC-D | Bosch Applicances | Fitted Wardrobes | Two Balconies | Belsize Park Underground Station