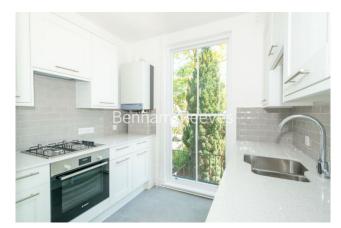

### ➡ 2 Bedrooms ➡ 2 Bathrooms ➡ Furnished/UnFurnished

Tastefully refurbished spacious apartment set over two floors of a converted Victorian property in a terrific location close to the amenities of Belsize Park. Perfectly located near Hampstead Heath and Belsize Park Tube station (Northern Line)

### **Property features**

Brand Newly Refurbished | Two Bathrooms | Split Level | Oak Wood Floors | High Spec Fitted Kitchen | EPC-D | Bosch Applicances | Fitted Wardrobes | Two Balconies | Belsize Park Underground Station