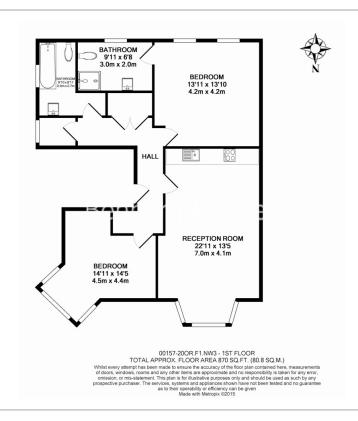

## **Property features**

2 Bedrooms | 2 Bathrooms | Reception | Furnished | Open plan fitted kitchen | EPC-D | Communal Gardens | Light and bright | Nearby Belsize park tube station

For more information about this property, please call our Hampstead branch on