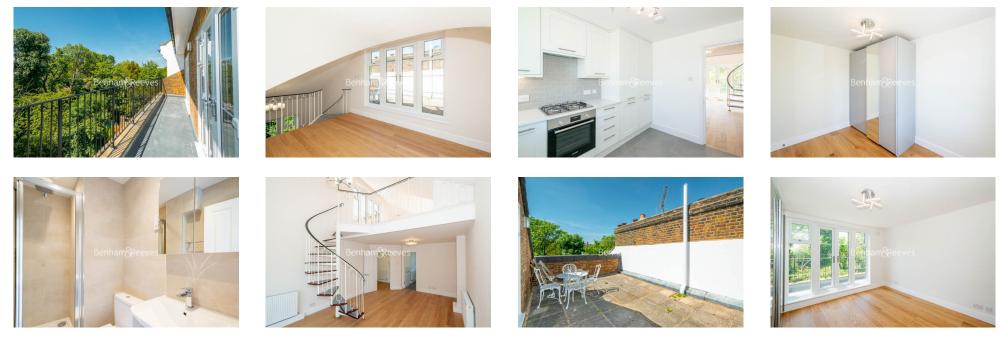

## 🛋 2 Bedrooms 🛛 🛱 2 Bathrooms 🕮 Unfurnished

Newly refurbished split-level penthouse set in a handsome period house in Belsize Park, with large roof terrace and off-street parking. Convenient to Hampstead Heath Overground and Belsize Park Tube (Northern Line).

### **Property features**

Penthouse | Impressive Terrace | Split Level | Two Bathrooms | Brand New Fitted Kitchen | EPC-B | Newly Refurbished Throughout | Off street Parking | Additional Balcony | Belsize Park Station (Northern Line)