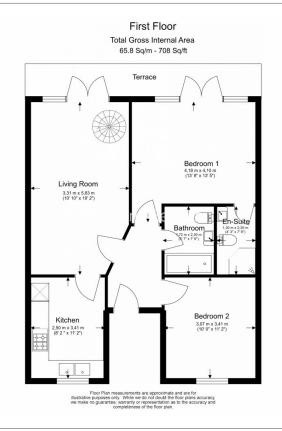

## 🛋 2 Bedrooms 🛛 🛱 2 Bathrooms 🕮 Unfurnished

Newly refurbished split-level penthouse set in a handsome period house in Belsize Park, with large roof terrace and off-street parking. Convenient to Hampstead Heath Overground and Belsize Park Tube (Northern Line).

### **Property features**

Penthouse | Impressive Terrace | Split Level | Two Bathrooms | Brand New Fitted Kitchen | EPC-B | Newly Refurbished Throughout | Off street Parking | Additional Balcony | Belsize Park Station (Northern Line)