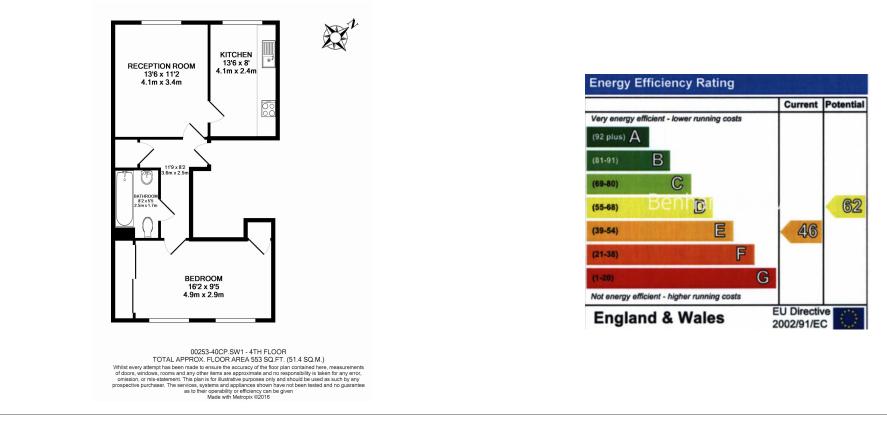

### **Property features**

One Bedroom | Reception | 549 Sq Ft | Lift | Stunning Views | EPC-E | Furnished | Communal Gardens For a Nominal Charge | Close to Sloane Street & Harrods | Knightsbridge & Sloane Square Stations