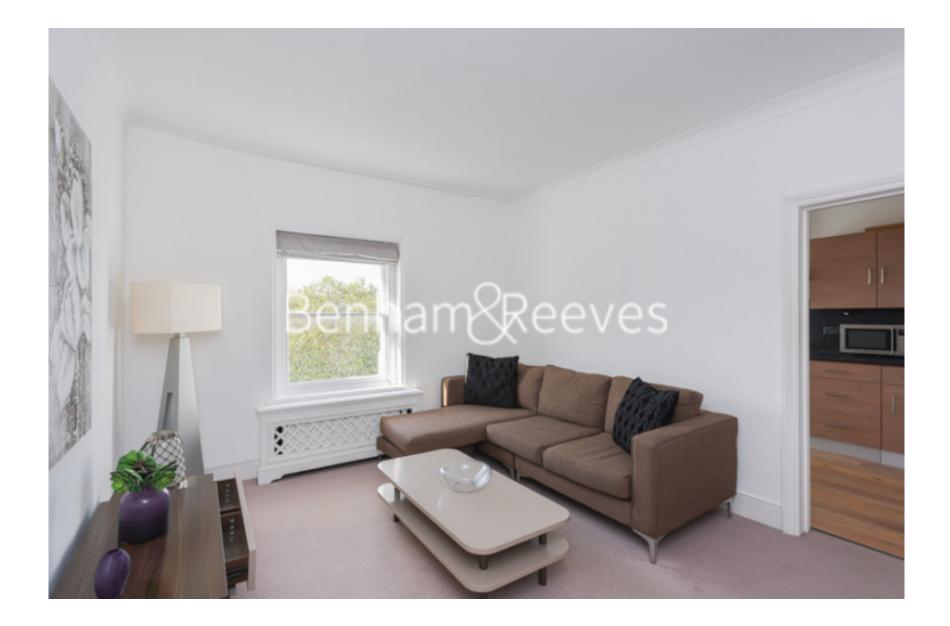

### 🛋 1 Bedroom 🛛 🛱 1 Bathroom 🕮 Furnished

A beautifully-presented 549 Sq Ft ONE-BEDROOM apartment with fabulous VIEWS in the historical CADOGAN PLACE in the heart of KNIGHTSBRIDGE. The property benefits from an separate eat-in kitchen and use of COMMUNAL GARDENS, subject to a contributory annual charge.

### **Property features**

One Bedroom | Reception | 549 Sq Ft | Lift | Stunning Views | EPC-E | Furnished | Communal Gardens For a Nominal Charge | Close to Sloane Street & Harrods | Knightsbridge & Sloane Square Stations