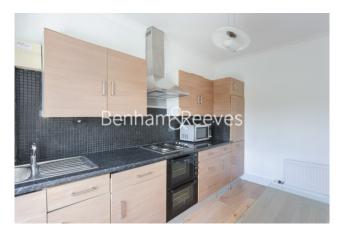

### 🛋 1 Bedroom 🛛 🛱 1 Bathroom 🕮 Furnished

A beautifully-presented 549 Sq Ft ONE-BEDROOM apartment with fabulous VIEWS in the historical CADOGAN PLACE in the heart of KNIGHTSBRIDGE. The property benefits from an separate eat-in kitchen and use of COMMUNAL GARDENS, subject to a contributory annual charge.

### **Property features**

One Bedroom | Reception | 549 Sq Ft | Lift | Stunning Views | EPC-E | Furnished | Communal Gardens For a Nominal Charge | Close to Sloane Street & Harrods | Knightsbridge & Sloane Square Stations