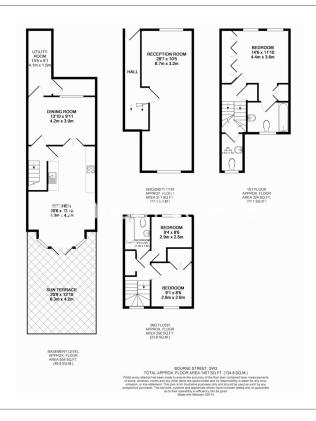

# ■ 3 Bedrooms □ 2 Bathrooms □ Unfurnished

A charming 1,451 sq ft Three-Bedroom TOWNHOUSE on Bourne Street in the affluent area of BELGRAVIA. The property features a double length reception with gas FIREPLACE, separate dining room and family room leading to a private PATIO GARDEN. Residents will benefit from fabulous shopping, dining and cultural pursuits of nearby SLOANE SQUARE, The King's Road & Knightsbridge.

### **Property features**

3 Bedrooms | 2 Receptions | 2 Bathrooms | Prestigious Belgravia location | Fully-Fitted Kitchen/Dining Room | EPC-E | 1,451 sq ft | Un-Furnished | Private Patio Garden | Nearby Sloane Square Tube Station