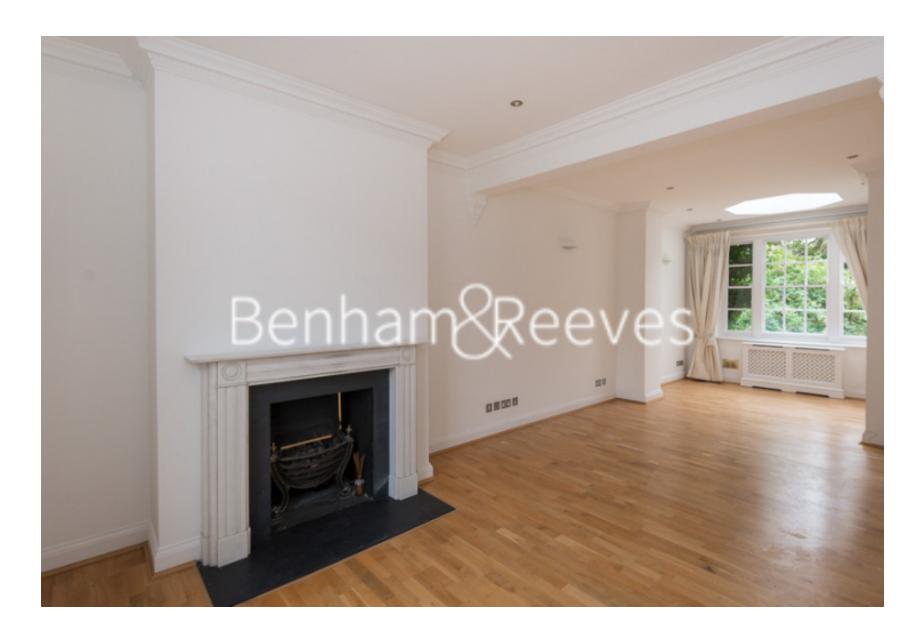

# ■ 3 Bedrooms □ 2 Bathrooms □ Unfurnished

A charming 1,451 sq ft Three-Bedroom TOWNHOUSE on Bourne Street in the affluent area of BELGRAVIA. The property features a double length reception with gas FIREPLACE, separate dining room and family room leading to a private PATIO GARDEN. Residents will benefit from fabulous shopping, dining and cultural pursuits of nearby SLOANE SQUARE, The King's Road & Knightsbridge.

### **Property features**

3 Bedrooms | 2 Receptions | 2 Bathrooms | Prestigious Belgravia location | Fully-Fitted Kitchen/Dining Room | EPC-E | 1,451 sq ft | Un-Furnished | Private Patio Garden | Nearby Sloane Square Tube Station