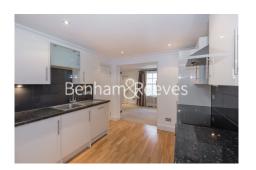

# ■ 3 Bedrooms □ 2 Bathrooms □ Unfurnished

A charming 1,451 sq ft Three-Bedroom TOWNHOUSE on Bourne Street in the affluent area of BELGRAVIA. The property features a double length reception with gas FIREPLACE, separate dining room and family room leading to a private PATIO GARDEN. Residents will benefit from fabulous shopping, dining and cultural pursuits of nearby SLOANE SQUARE, The King's Road & Knightsbridge.

### **Property features**

3 Bedrooms | 2 Receptions | 2 Bathrooms | Prestigious Belgravia location | Fully-Fitted Kitchen/Dining Room | EPC-E | 1,451 sq ft | Un-Furnished | Private Patio Garden | Nearby Sloane Square Tube Station