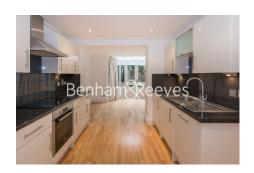

# ■ 3 Bedrooms □ 2 Bathrooms □ Unfurnished

A charming 1,451 sq ft Three-Bedroom TOWNHOUSE on Bourne Street in the affluent area of BELGRAVIA. The property features a double length reception with gas FIREPLACE, separate dining room and family room leading to a private PATIO GARDEN. Residents will benefit from fabulous shopping, dining and cultural pursuits of nearby SLOANE SQUARE, The King's Road & Knightsbridge.

### **Property features**

3 Bedrooms | 2 Receptions | 2 Bathrooms | Prestigious Belgravia location | Fully-Fitted Kitchen/Dining Room | EPC-E | 1,451 sq ft | Un-Furnished | Private Patio Garden | Nearby Sloane Square Tube Station