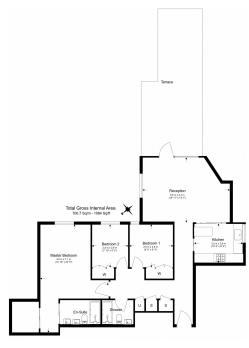

## **Ebury Street, Belgravia, SW1W**

£1,550 per week, £6,717 per month + fees

Floor Plan measurements are approximate and are for illustrative purposes only. While we do not doubt the floor plans accuracy, we make no guarantee, warranty or representation as to the accuracy and completeness of the floor plan.