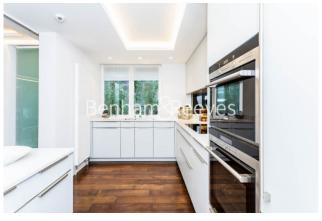

**Ebury Street, Belgravia, SW1W** 

£1,550 per week, £6,717 per month + fees

■ 3 Bedrooms □ 2 Bathrooms □ Furnished

An immaculate 1,190 sq ft THREE-BEDROOM apartment featuring wood flooring throughout, as well as a private TERRACE in the highly-regarded 55 EBURY STREET in the heart of BELGRAVIA. This discreetly-positioned building offers lush gardens & is ideally-located within minutes of VICTORIA STATION. Parking included.

## **Property features**

Prestigious Building | 1,190 SQ FT | Private Terrace | 24 Hr Porter | Private Parking | EPC-C | Prime Belgravia Location | Residents Garden | 2 Minutes To Elizabeth Street & 8 Minutes To Sloane Square | 3 Minutes To Victoria Station