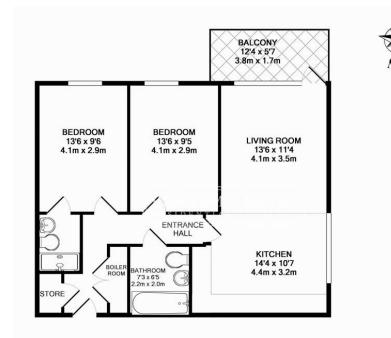

## Magellan Boulevard, Beckton Gallions Reach, **E16**

£507 per week, £2,197 per month + fees

TOTAL APPROX. FLOOR AREA 731 SQ.FT. (67.9 SQ.M.) Whilst every attempt has been made to ensure the accuracy of the floor plan contained here, measurements of doors, windows, rooms and any other items are approximate and no responsibility is taken for any error, omission, or mis-statement. This plan is for illustrative purposes only and should be used as such by any prospective purchaser. The services, systems and appliances shown have not been tested and no guarantee as to their operability or efficiency can be given Made with Metropix ©2017