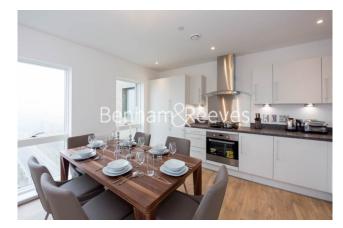

### **Property features**

Two Bedrooms | Two Bathrooms | Open Planned Living | Furnished | Fitted Kitchen | EPC-B | Large Terrace | Secure Parking | Riverside Development and River Views | Nearby Gallions Reach DLR Station