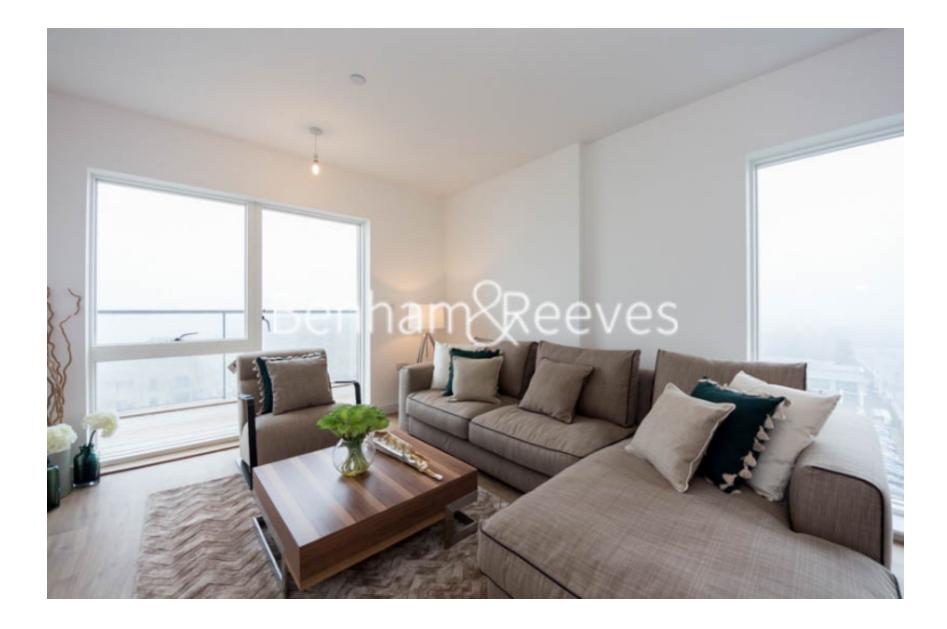

### 

Exceptional, modern penthouse apartment with all mod conviences, stunning views of the River Thames, situated within an exciting development within walking distance from Gallions Reach on the DLR. Allocaed parking is available by separate negotiation.

### **Property features**

Two Bedrooms | Two Bathrooms | Open Planned Living | Furnished | Fitted Kitchen | EPC-B | Large Terrace | Secure Parking | Riverside Development and River Views | Nearby Gallions Reach DLR Station