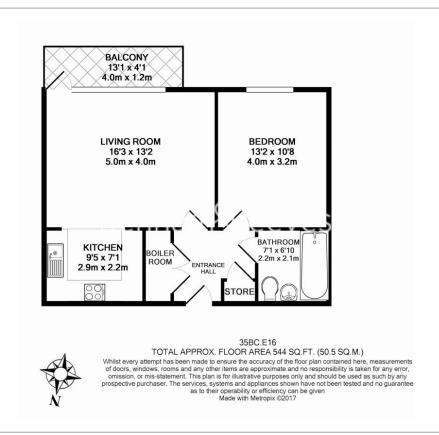

## **Property features**

One Bedroom | One Bathroom | Open Planned Living | Furnished | Fitted Kitchen | EPC-B | Large Terrace | Riverside Development | Nearby Gallions Reach DLR Station

For more information about this property, please call our Canary Wharf branch on