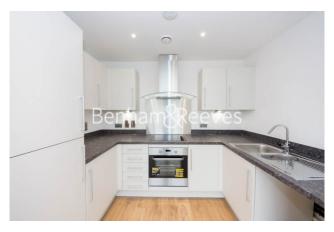

## **Property features**

One Bedroom | One Bathroom | Open Planned Living | Furnished | Fitted Kitchen | EPC-B | Large Terrace | Riverside Development | Nearby Gallions Reach DLR Station

For more information about this property, please call our Canary Wharf branch on