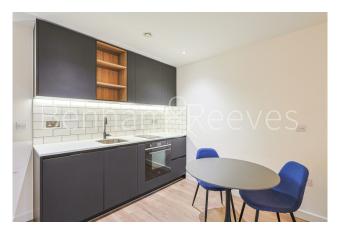

## 🖃 Studio 🛛 🛱 1 Bathroom 🕮 Furnished

Newly furnished studio apartment set on the first floor of Fermont House with magnificent entrance halls, common halls, entrance doors and hallways in the desirable Beaufort Park development in North West London.

### **Property features**

Selection of Amenities On-site | Well Tended Communal Gardens | Private Balcony | Tastefully Furnished | Situated within Beaufort Park, Colindale NW9 | EPC - B | 24 Hour Estate Management | Free Gym, Swimming Pool, Spa and Jacuzzi | 0.4 miles to Colindale Underground Station