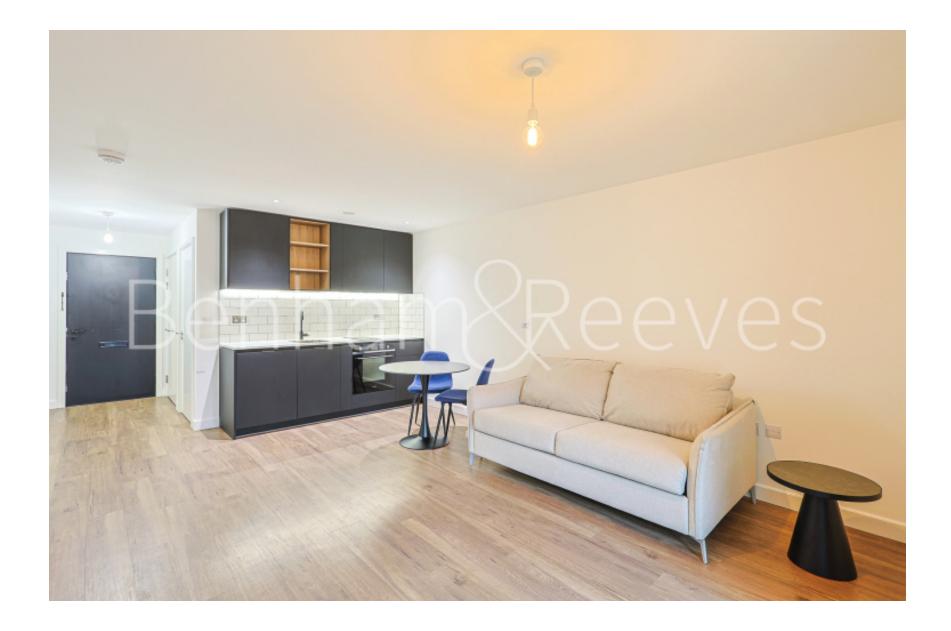

## 🖃 Studio 🛛 🛱 1 Bathroom 🕮 Furnished

Newly furnished studio apartment set on the first floor of Fermont House with magnificent entrance halls, common halls, entrance doors and hallways in the desirable Beaufort Park development in North West London.

### **Property features**

Selection of Amenities On-site | Well Tended Communal Gardens | Private Balcony | Tastefully Furnished | Situated within Beaufort Park, Colindale NW9 | EPC - B | 24 Hour Estate Management | Free Gym, Swimming Pool, Spa and Jacuzzi | 0.4 miles to Colindale Underground Station