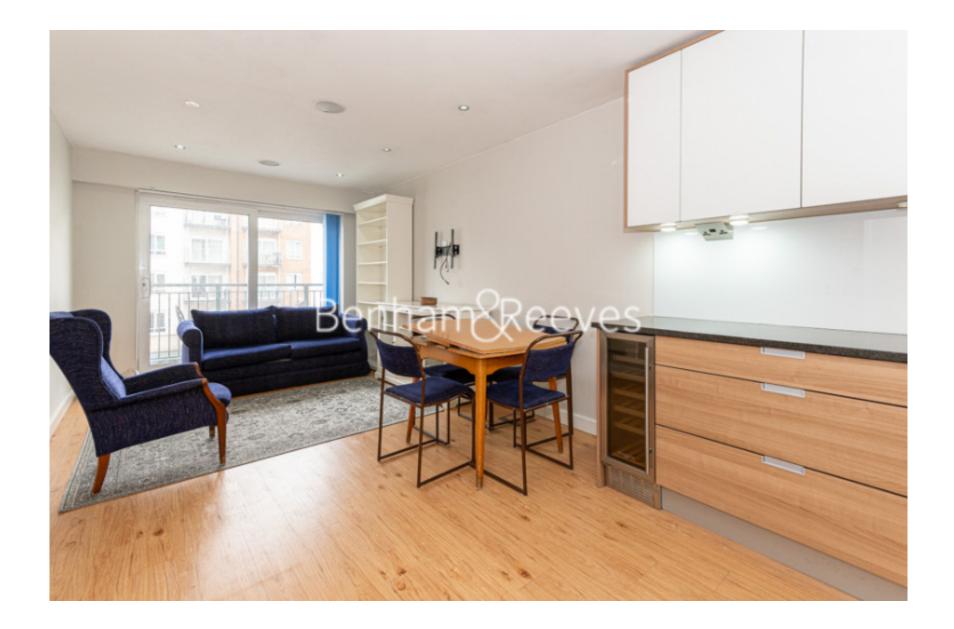

## Heritage Avenue, Beaufort Park, NW9

£427 per week, £1,850 per month + fees

### 🛋 2 Bedrooms 🖼 1 Bathroom 🕮 Furnished

### \*\*ON SITE AGENT\*\*

Stylish bright \*\*ON SITE AGENT\*\*

Stylish bright apartment situated within a desirable development with a host of resident amenities in North West London. A brief walk from Colindale Underground station (Northern Line) EPC – B ent situated within a desirable development with a host of resident amenities in North West London. A brief walk from Colindale Underground station (Northern Line) EPC – B

### **Property features**

Selection of Amenities On-site | Well Tended Communal Gardens | Private Balcony | Tastefully Furnished | Situated within Beaufort Park, Colindale NW9 | EPC-B | Available to rent | 24 Hour Estate Management | Free Gym, Swimming Pool, Spa and Jacuzzi | 0.4 miles to Colindale Underground Station