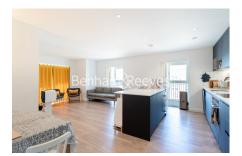

## 🛋 3 Bedrooms 🖼 3 Bathrooms 🖽 Furnished

\*\*ON SITE AGENT\*\*

Newly built large 5th floor apartment situated within a desirable development, with excellent security and a host of onsite amenities, in North West London. Perfectly located a short walk (0.4 miles) from Colindale Underground Station (Northern Line) EPC-C

### **Property features**

Selection of amenities on site | Well tended communal gardens | Private balcony | Tastefully furnished | Situated within Beaufort Park development in Colindale NW9 | EPC-C | 24 Hours Estate Management | New build | Free resident's gym, swimming pool, spa and jacuzzi | 0.4 miles to Colindale underground station