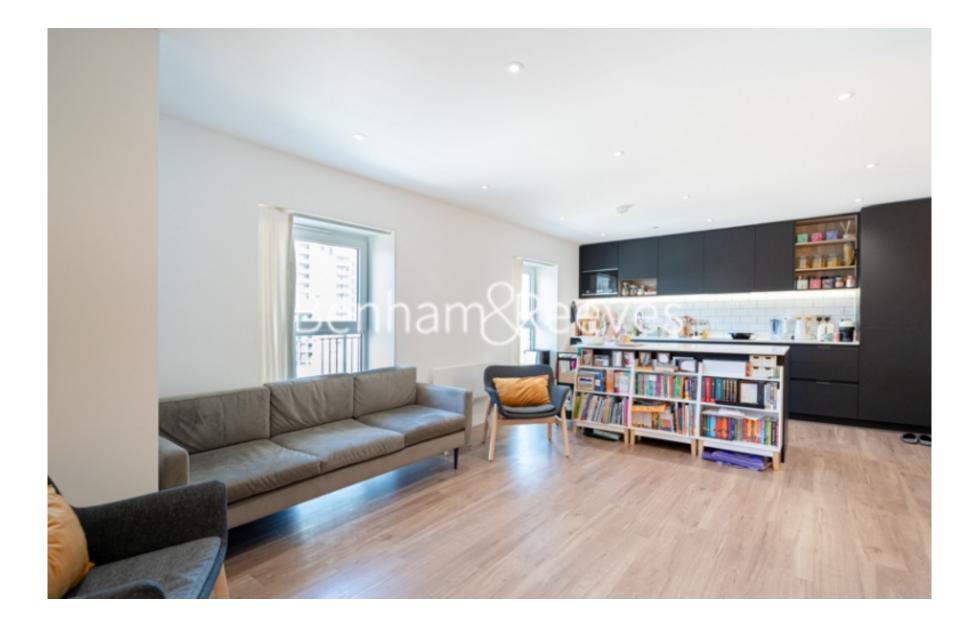

### **East Drive, Beaufort Park, NW9**

£670 per week, £2,903 per month + fees

## 🛋 3 Bedrooms 🖼 3 Bathrooms 🖽 Furnished

\*\*ON SITE AGENT\*\*

Newly built large 5th floor apartment situated within a desirable development, with excellent security and a host of onsite amenities, in North West London. Perfectly located a short walk (0.4 miles) from Colindale Underground Station (Northern Line) EPC-C

### **Property features**

Selection of amenities on site | Well tended communal gardens | Private balcony | Tastefully furnished | Situated within Beaufort Park development in Colindale NW9 | EPC-C | 24 Hours Estate Management | New build | Free resident's gym, swimming pool, spa and jacuzzi | 0.4 miles to Colindale underground station