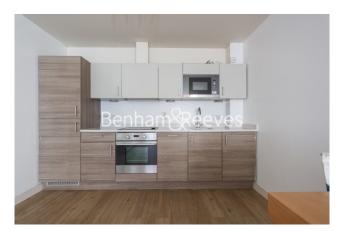

## Heritage Avenue, Beaufort Park, NW9

£375 per week, £1,625 per month + fees

## 🛋 1 Bedroom 🖼 1 Bathroom 🕮 Furnished

\*\*ON SITE AGENT\*\*

Spacious 4th floor apartment offering a large living space situated in a desirable development in North West London. Perfectly located 0.4 miles from Colindale underground station (Northern Line) EPC – B

### **Property features**

Selection of amenities on site | Well tended communal gardens | Private balcony | Tastefully furnished | Situated within Beaufort Park development in Colindale NW9 | EPC-C | 24 Hours Estate Management | Water rates included | Free resident's gym, swimming pool, spa and jacuzzi | 0.4 miles to Colindale underground station