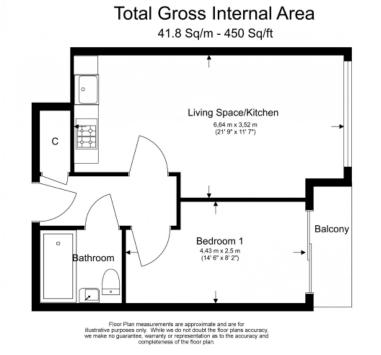

## 🛋 1 Bedroom 🖼 1 Bathroom 🕮 Furnished

\*\*ON SITE AGENT\*\*

Spacious 4th floor apartment offering a large living space situated in a desirable development in North West London. Perfectly located 0.4 miles from Colindale underground station (Northern Line) EPC – B

### **Property features**

Selection of amenities on site | Well tended communal gardens | Private balcony | Tastefully furnished | Situated within Beaufort Park development in Colindale NW9 | EPC-C | 24 Hours Estate Management | Water rates included | Free resident's gym, swimming pool, spa and jacuzzi | 0.4 miles to Colindale underground station