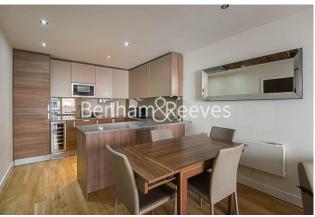

## **Boulevard Drive, Beaufort Park, NW9**

£393 per week, £1,703 per month + fees

## 🛋 1 Bedroom 🛛 🛱 1 Bathroom 🕮 Furnished

Contemporary 3rd floor apartment, with automatic lift access situated in a desirable development in North West London with a host of resident amenities. Located a short walk (0.4 miles) from Colindale Underground station (Northern Line).

### **Property features**

Selection of Amenities On-site | Well Tended Communal Gardens | Private Balcony | Tastefully Furnished | Situated within Beaufort Park, Colindale NW9 | EPC-C | 24 Hour Estate Management | Water Rates Included | Fee Gym, Swimming Pool, Spa and Jacuzzi | 0.4 miles to Colindale Underground Station