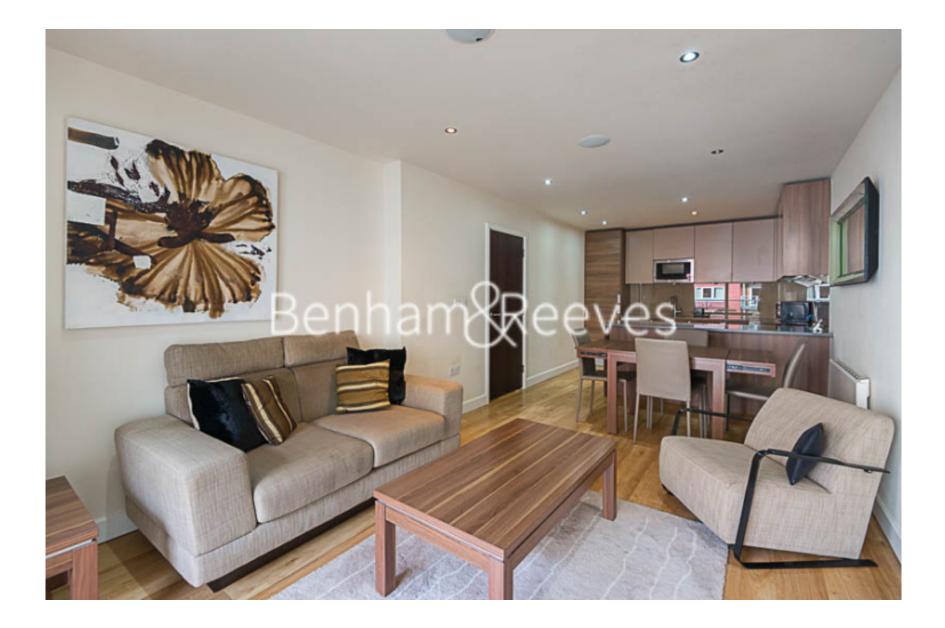

## **Boulevard Drive, Beaufort Park, NW9**

£393 per week, £1,703 per month + fees

## 🛋 1 Bedroom 🛛 🛱 1 Bathroom 🕮 Furnished

Contemporary 3rd floor apartment, with automatic lift access situated in a desirable development in North West London with a host of resident amenities. Located a short walk (0.4 miles) from Colindale Underground station (Northern Line).

### **Property features**

Selection of Amenities On-site | Well Tended Communal Gardens | Private Balcony | Tastefully Furnished | Situated within Beaufort Park, Colindale NW9 | EPC-C | 24 Hour Estate Management | Water Rates Included | Fee Gym, Swimming Pool, Spa and Jacuzzi | 0.4 miles to Colindale Underground Station