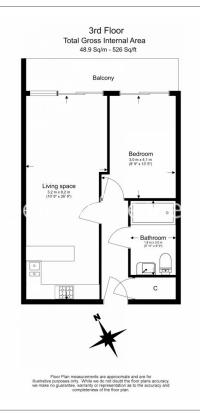

## 🛋 1 Bedroom 🛛 🛱 1 Bathroom 🕮 Furnished

Contemporary 3rd floor apartment, with automatic lift access situated in a desirable development in North West London with a host of resident amenities. Located a short walk (0.4 miles) from Colindale Underground station (Northern Line).

### **Property features**

Selection of Amenities On-site | Well Tended Communal Gardens | Private Balcony | Tastefully Furnished | Situated within Beaufort Park, Colindale NW9 | EPC-C | 24 Hour Estate Management | Water Rates Included | Fee Gym, Swimming Pool, Spa and Jacuzzi | 0.4 miles to Colindale Underground Station