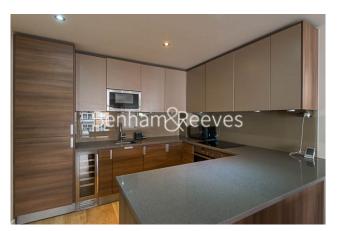

## **Boulevard Drive, Beaufort Park, NW9**

£393 per week, £1,703 per month + fees

## 🛋 1 Bedroom 🛛 🛱 1 Bathroom 🕮 Furnished

Contemporary 3rd floor apartment, with automatic lift access situated in a desirable development in North West London with a host of resident amenities. Located a short walk (0.4 miles) from Colindale Underground station (Northern Line).

### **Property features**

Selection of Amenities On-site | Well Tended Communal Gardens | Private Balcony | Tastefully Furnished | Situated within Beaufort Park, Colindale NW9 | EPC-C | 24 Hour Estate Management | Water Rates Included | Fee Gym, Swimming Pool, Spa and Jacuzzi | 0.4 miles to Colindale Underground Station