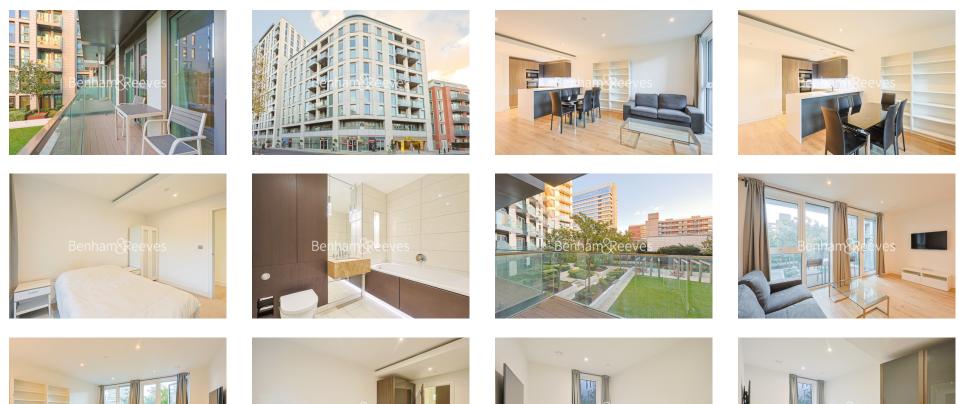

### 🛋 2 Bedrooms 🛛 🛱 2 Bathrooms 🕮 Unfurnished

Spacious luxury,2nd floor air conditioned apartment is situated within a prestigious development in the heart of Hammersmith. Located within walking distance from Hammersmith tube station

### **Property features**

2 Double Bedroom Apartment with Built-in Wardrobe | Fully Fitted Kitchen Integrated with Well-Known Appliances | Double Reception Room with Dining Area | LED Spotlights / Sizable Private Balcony | Luxurious 2 x Bathrooms | EPC-B | Air Ventilation / Underfloor Heating / Air Conditioning | Offered Unfurnished | Abundance of Storage | Nearby Hammersmith Stations