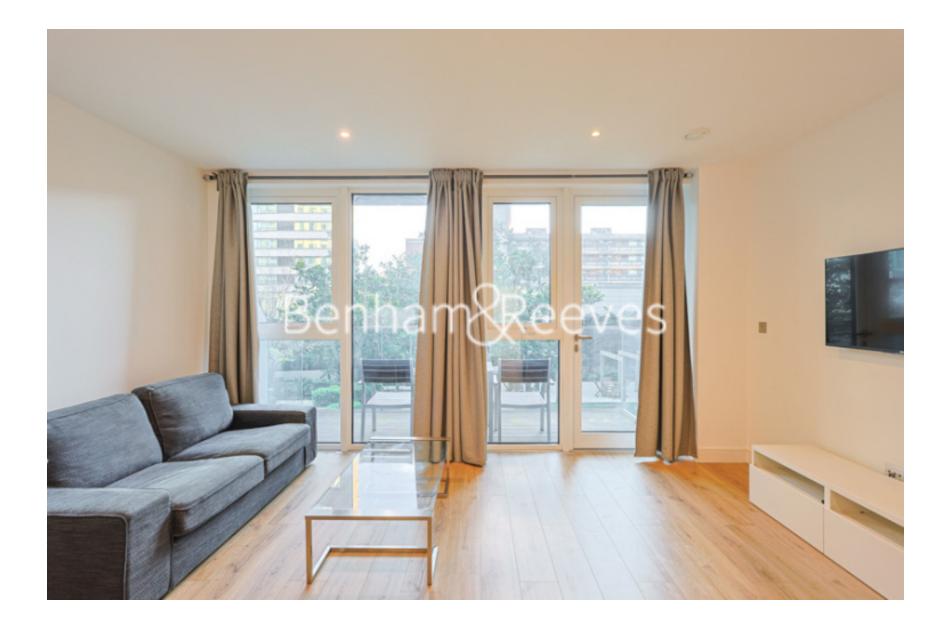

### 🛋 2 Bedrooms 🛛 🛱 2 Bathrooms 🕮 Unfurnished

Spacious luxury,2nd floor air conditioned apartment is situated within a prestigious development in the heart of Hammersmith. Located within walking distance from Hammersmith tube station

### **Property features**

2 Double Bedroom Apartment with Built-in Wardrobe | Fully Fitted Kitchen Integrated with Well-Known Appliances | Double Reception Room with Dining Area | LED Spotlights / Sizable Private Balcony | Luxurious 2 x Bathrooms | EPC-B | Air Ventilation / Underfloor Heating / Air Conditioning | Offered Unfurnished | Abundance of Storage | Nearby Hammersmith Stations