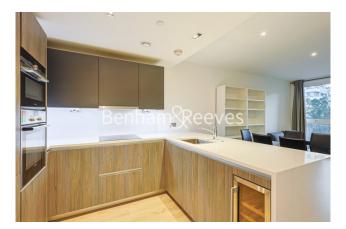

### **Property features**

2 Double Bedroom Apartment with Built-in Wardrobe | Fully Fitted Kitchen Integrated with Well-Known Appliances | Double Reception Room with Dining Area | LED Spotlights / Sizable Private Balcony | Luxurious 2 x Bathrooms | EPC-B | Air Ventilation / Underfloor Heating / Air Conditioning | Offered Unfurnished | Abundance of Storage | Nearby Hammersmith Stations