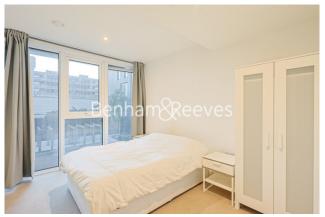

### **Property features**

2 Double Bedroom Apartment with Built-in Wardrobe | Fully Fitted Kitchen Integrated with Well-Known Appliances | Double Reception Room with Dining Area | LED Spotlights / Sizable Private Balcony | Luxurious 2 x Bathrooms | EPC-B | Air Ventilation / Underfloor Heating / Air Conditioning | Offered Unfurnished | Abundance of Storage | Nearby Hammersmith Stations