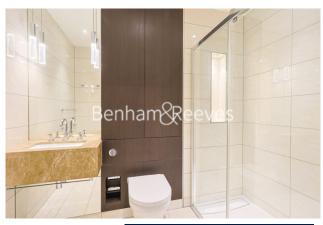

### **Property features**

2 Double Bedroom Apartment with Built-in Wardrobe | Fully Fitted Kitchen Integrated with Well-Known Appliances | Double Reception Room with Dining Area | LED Spotlights / Sizable Private Balcony | Luxurious 2 x Bathrooms | EPC-B | Air Ventilation / Underfloor Heating / Air Conditioning | Offered Unfurnished | Abundance of Storage | Nearby Hammersmith Stations