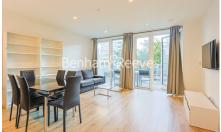

### 🛋 2 Bedrooms 🛛 🛱 2 Bathrooms 🕮 Unfurnished

Spacious luxury,2nd floor air conditioned apartment is situated within a prestigious development in the heart of Hammersmith. Located within walking distance from Hammersmith tube station

### **Property features**

2 Double Bedroom Apartment with Built-in Wardrobe | Fully Fitted Kitchen Integrated with Well-Known Appliances | Double Reception Room with Dining Area | LED Spotlights / Sizable Private Balcony | Luxurious 2 x Bathrooms | EPC-B | Air Ventilation / Underfloor Heating / Air Conditioning | Offered Unfurnished | Abundance of Storage | Nearby Hammersmith Stations