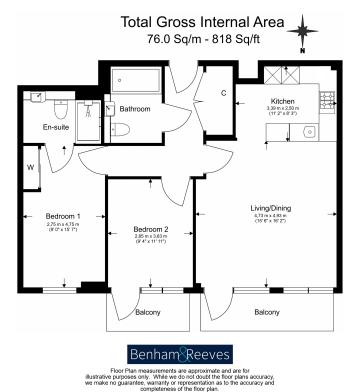

### 🛋 2 Bedrooms 🛛 🛱 2 Bathrooms 🕮 Unfurnished

Spacious luxury,2nd floor air conditioned apartment is situated within a prestigious development in the heart of Hammersmith. Located within walking distance from Hammersmith tube station

### **Property features**

2 Double Bedroom Apartment with Built-in Wardrobe | Fully Fitted Kitchen Integrated with Well-Known Appliances | Double Reception Room with Dining Area | LED Spotlights / Sizable Private Balcony | Luxurious 2 x Bathrooms | EPC-B | Air Ventilation / Underfloor Heating / Air Conditioning | Offered Unfurnished | Abundance of Storage | Nearby Hammersmith Stations

## Sovereign Court, Beadon Road, W6

£831 per week, £3,600 per month + fees

www.benhams.com

completeness of the floor plan.