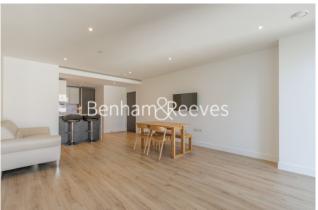

### **Property features**

1 bedroom 1 bathroom, furnished flat | Wood Floor throughout | Comfort Cooling, Wall heating and Underfloor heating | Wall Mounted TV / Large Private Terrace | White Stone Finish Luxury Bathroom | EPC-B | 24 hr Concierge / Quality Residents' Gym | Long Hallway / Utility Room | Very Sizeable Open-Plan Reception with Hardwood Floors | Moments from Hammersmith Underground Station & Local Buses