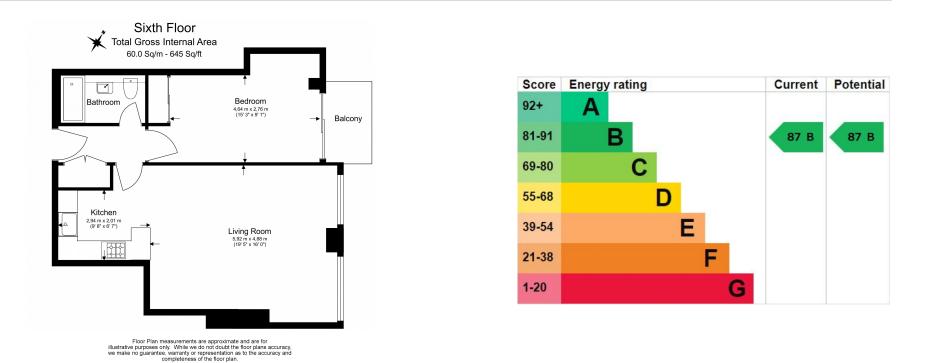

### **Property features**

1 bedroom 1 bathroom, furnished flat | Wood Floor throughout | Comfort Cooling, Wall heating and Underfloor heating | Wall Mounted TV / Large Private Terrace | White Stone Finish Luxury Bathroom | EPC-B | 24 hr Concierge / Quality Residents' Gym | Long Hallway / Utility Room | Very Sizeable Open-Plan Reception with Hardwood Floors | Moments from Hammersmith Underground Station & Local Buses