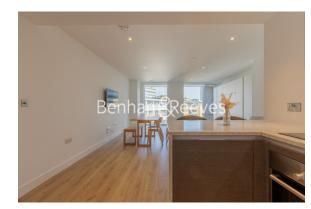

## 🛋 1 Bedroom 🖼 1 Bathroom 🕮 Furnished

Spacious, air-conditioned 6th floor apartment situated in a prestigious development in the heart of Hammersmith. The property is ideally located within walking distance from Hammersmith underground station.

### **Property features**

1 bedroom 1 bathroom, furnished flat | Wood Floor throughout | Comfort Cooling, Wall heating and Underfloor heating | Wall Mounted TV / Large Private Terrace | White Stone Finish Luxury Bathroom | EPC-B | 24 hr Concierge / Quality Residents' Gym | Long Hallway / Utility Room | Very Sizeable Open-Plan Reception with Hardwood Floors | Moments from Hammersmith Underground Station & Local Buses