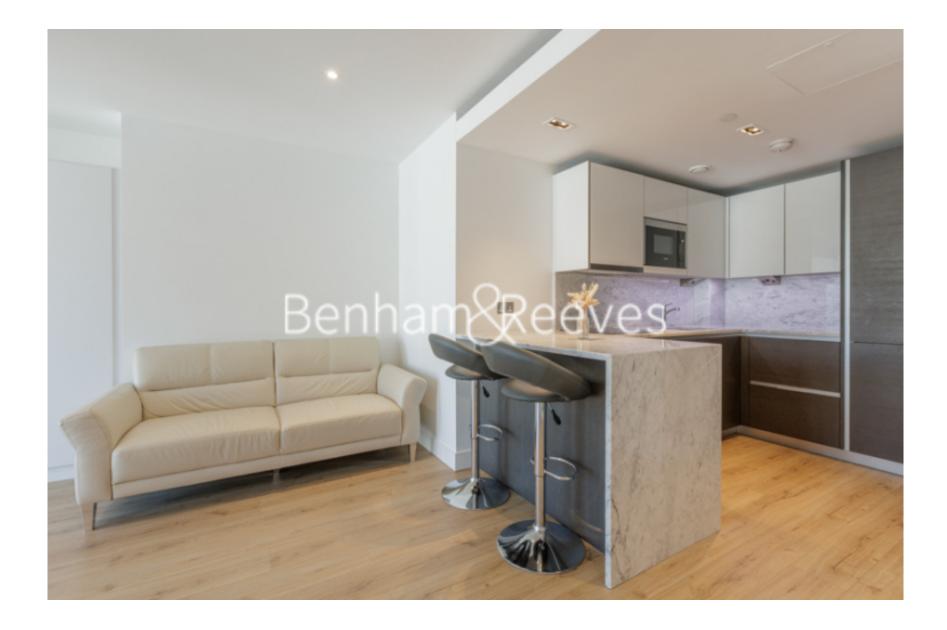

## 🛋 1 Bedroom 🖼 1 Bathroom 🕮 Furnished

Spacious, air-conditioned 6th floor apartment situated in a prestigious development in the heart of Hammersmith. The property is ideally located within walking distance from Hammersmith underground station.

### **Property features**

1 bedroom 1 bathroom, furnished flat | Wood Floor throughout | Comfort Cooling, Wall heating and Underfloor heating | Wall Mounted TV / Large Private Terrace | White Stone Finish Luxury Bathroom | EPC-B | 24 hr Concierge / Quality Residents' Gym | Long Hallway / Utility Room | Very Sizeable Open-Plan Reception with Hardwood Floors | Moments from Hammersmith Underground Station & Local Buses