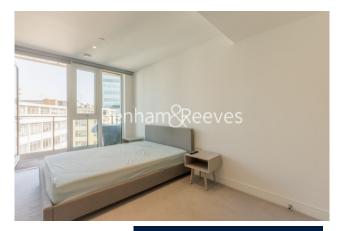

## 🛋 1 Bedroom 🖼 1 Bathroom 🕮 Furnished

Spacious, air-conditioned 6th floor apartment situated in a prestigious development in the heart of Hammersmith. The property is ideally located within walking distance from Hammersmith underground station.

### **Property features**

1 bedroom 1 bathroom, furnished flat | Wood Floor throughout | Comfort Cooling, Wall heating and Underfloor heating | Wall Mounted TV / Large Private Terrace | White Stone Finish Luxury Bathroom | EPC-B | 24 hr Concierge / Quality Residents' Gym | Long Hallway / Utility Room | Very Sizeable Open-Plan Reception with Hardwood Floors | Moments from Hammersmith Underground Station & Local Buses