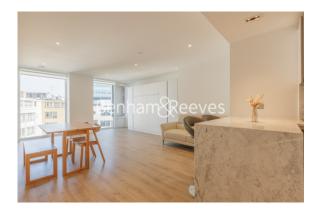

## 🛋 1 Bedroom 🖼 1 Bathroom 🕮 Furnished

Spacious, air-conditioned 6th floor apartment situated in a prestigious development in the heart of Hammersmith. The property is ideally located within walking distance from Hammersmith underground station.

### **Property features**

1 bedroom 1 bathroom, furnished flat | Wood Floor throughout | Comfort Cooling, Wall heating and Underfloor heating | Wall Mounted TV / Large Private Terrace | White Stone Finish Luxury Bathroom | EPC-B | 24 hr Concierge / Quality Residents' Gym | Long Hallway / Utility Room | Very Sizeable Open-Plan Reception with Hardwood Floors | Moments from Hammersmith Underground Station & Local Buses