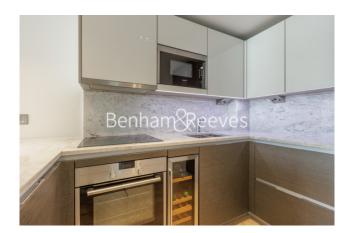

### **Property features**

1 bedroom 1 bathroom, furnished flat | Wood Floor throughout | Comfort Cooling, Wall heating and Underfloor heating | Wall Mounted TV / Large Private Terrace | White Stone Finish Luxury Bathroom | EPC-B | 24 hr Concierge / Quality Residents' Gym | Long Hallway / Utility Room | Very Sizeable Open-Plan Reception with Hardwood Floors | Moments from Hammersmith Underground Station & Local Buses