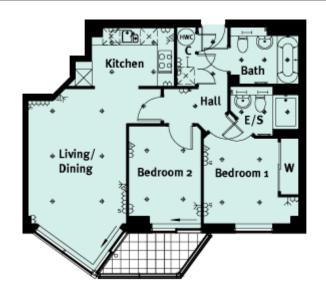

Battersea Reach, Battersea, SW18

£577 per week, £2,500 per month + fees

 ■ 2 Bedrooms
 ■ 2 Bathrooms
 ■ Unfurnished

Spacious 6th floor River facing apartment situated in a popular Riverside development, with secure underground parking by separate negotiation, and good amenities. Closest station is Clapham Junction

## **Property features**

2 Bedrooms | 2 Bathrooms | Reception | Furnished | Fitted Kitchen | EPC-C | 24 Hour Concierge & Residents' Gym | Parking Available (Subject to Separate Negotiation) | Nearby Clapham Junction Station