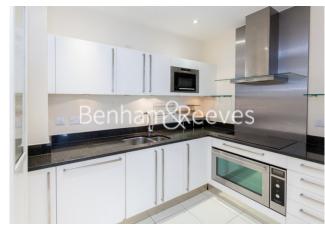

Battersea Reach, Battersea, SW18

£577 per week, £2,500 per month + fees

 ■ 2 Bedrooms
 ■ 2 Bathrooms
 ■ Unfurnished

Spacious 6th floor River facing apartment situated in a popular Riverside development, with secure underground parking by separate negotiation, and good amenities. Closest station is Clapham Junction

## **Property features**

2 Bedrooms | 2 Bathrooms | Reception | Furnished | Fitted Kitchen | EPC-C | 24 Hour Concierge & Residents' Gym | Parking Available (Subject to Separate Negotiation) | Nearby Clapham Junction Station