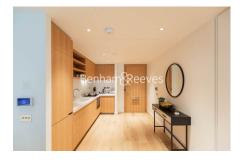

## ■ Studio ■ 1 Bathroom ■ Furnished

A modern 5th floor Manhattan studio apartment situated within a popular development located on the River Thames and close to Battersea Park. The development benefits from its own tube station which is on the Northern Line and has direct trains into Central London

## **Property features**

Brand New | Manhattan Studio | Winter Garden | Fully Furnished | Separate Sleeping Area | EPC-B | 24 Hour Concierge | Air Cooling | Riverside Development | Battersea Power Station Tube