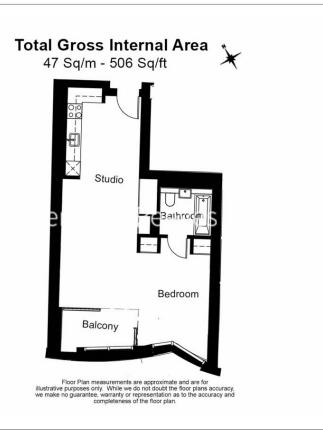

## ■ Studio ■ 1 Bathroom ■ Furnished

A modern 5th floor Manhattan studio apartment situated within a popular development located on the River Thames and close to Battersea Park. The development benefits from its own tube station which is on the Northern Line and has direct trains into Central London

## **Property features**

Brand New | Manhattan Studio | Winter Garden | Fully Furnished | Separate Sleeping Area | EPC-B | 24 Hour Concierge | Air Cooling | Riverside Development | Battersea Power Station Tube