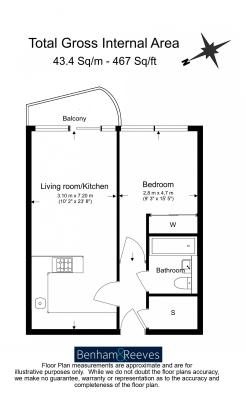

**Bridges Court Road, Battersea, SW11** 

£508 per week, £2,201 per month + fees

■ 1 Bedroom ■ 1 Bathroom ■ Unfurnished

A bright 7th floor apartment situated in an ideal setting on the side of the River Thames and located a short walk from Clapham Junction with direct trains to Waterloo and Victoria.

## **Property features**

Bright one bed | Balcony | Open planned living | Fitted kitchen | 7th floor | EPC-C | Porter Service | Riverside development | Clapham Junction Station

For more information about this property, please call our Fulham branch on