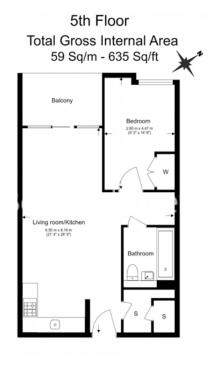

## Palmer Road, Battersea, SW11

£675 per week, £2,925 per month + fees

Floor Plan measurements are approximate and are for illustrative purposes only. While we do not doubt the floor plans accuracy, we make no guarantee, warranty or representation as to the accuracy and