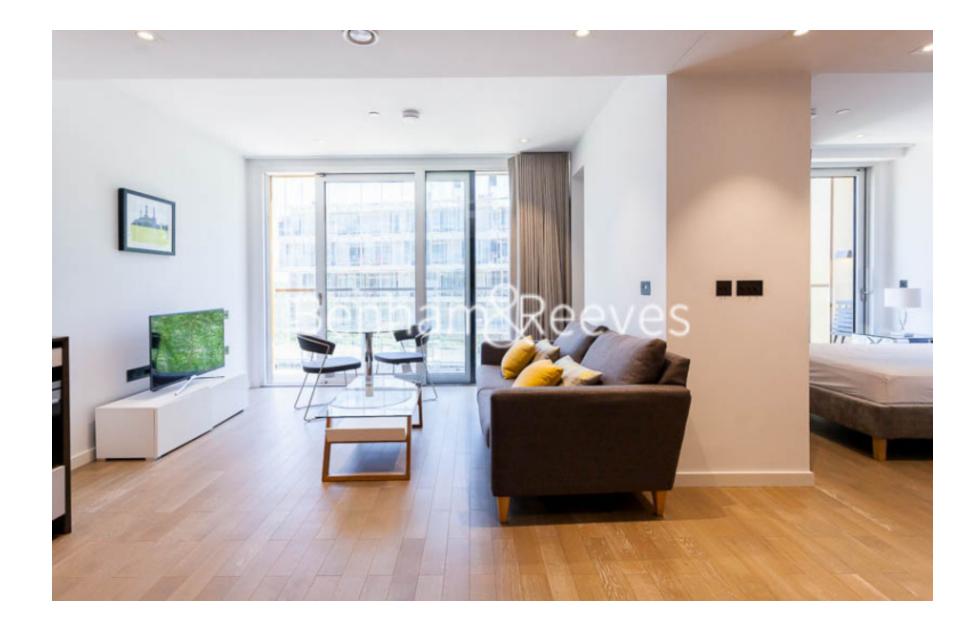

## Faraday House, Battersea, SW11

£646 per week, £2,800 per month + fees

## 🛋 Studio 🛛 🛱 1 Bathroom 🕮 Furnished

Manhattan studio apartments to be completed in the sought-after Battersea Power Station development.

Please click here for full detail

### **Property features**

Manhattan Studio | Furnished | Separate sleeping area | Balcony | Garden views | EPC-C | 24 hour concierge | Swimming pool | Gym | Battersea Power Station

For more information about this property, please call our Nine Elms branch on