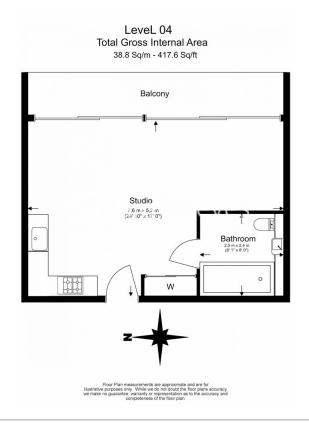

## 🛋 Studio 🛛 🛱 1 Bathroom 🕮 Furnished

Manhattan studio apartments to be completed in the sought-after Battersea Power Station development.

Please click here for full detail

### **Property features**

Manhattan Studio | Furnished | Separate sleeping area | Balcony | Garden views | EPC-C | 24 hour concierge | Swimming pool | Gym | Battersea Power Station

For more information about this property, please call our Nine Elms branch on