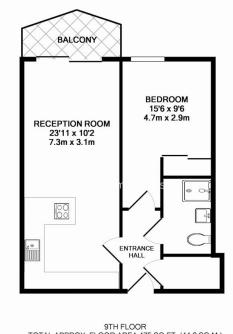

## Bridges Court Road, Battersea, SW11

£508 per week, £2,201 per month + fees

www.benhams.com

TOTAL APPROX. FLOOR AREA 475 SQ.FT. (44.2 SQ.M.) Whilst every attempt has been made to ensure the accuracy of the floor plan contained here, measurements of doors, windows, rooms and any other items are approximate and no responsibility is taken for any error, omission, or mis-statement. This plan is for illustrative purposes only and should be used as such by any prospective purchaser. The services, systems and appliances shown have not been tested and no guarantee as to their operability or efficiency can be given Made with Metropix ©2017