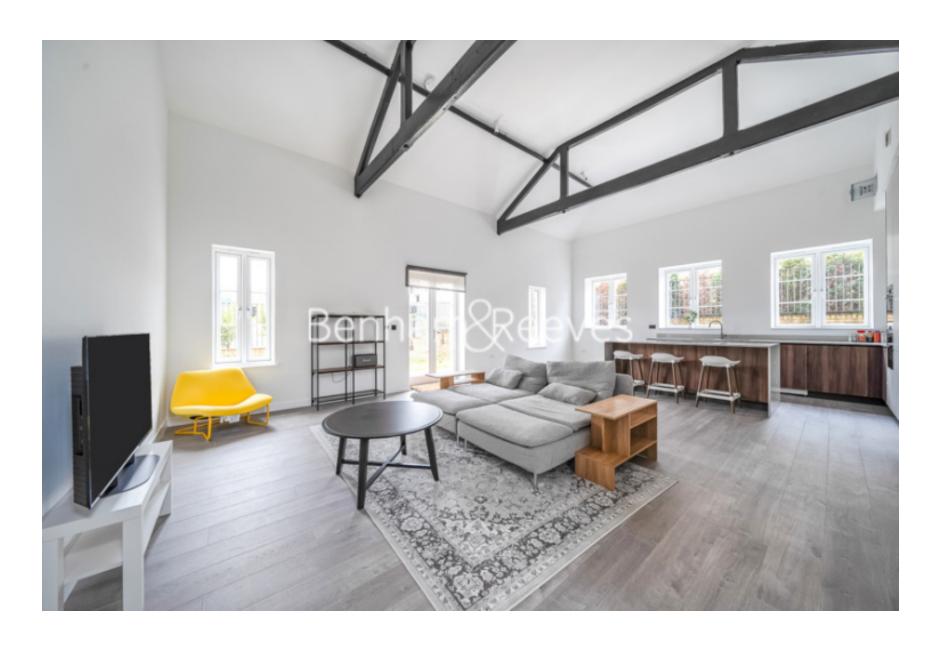

# 

A two bedroom apartment in the Trent Park Royal Mews Collection. Set within 56 acres of historic parkland, this stunning apartment features a striking 28' reception room with fully fitted open plan kitchen and a private south facing garden.

### **Property features**

Two Bedrooms | Bathroom | En Suite Shower Room | Reception Room | Open Plan Kitchen | EPC-C | Private Entrance | Private Garden | Residents Only Gym | Residents shuttle bus to Oakwood Station