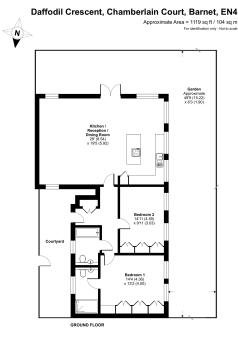

## **Daffodil Crescent, Barnet, EN4**

£600 per week, £2,600 per month + fees

Floor plan produced in accordance with RICS Property Measurement 2nd Edition, incorporating international Property Measurement Standards (PMS2 Residential). © réchecom 2025. Produced for Benfare & Reverse. REF: 1238061