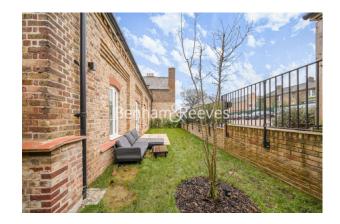

# 

A two bedroom apartment in the Trent Park Royal Mews Collection. Set within 56 acres of historic parkland, this stunning apartment features a striking 28' reception room with fully fitted open plan kitchen and a private south facing garden.

### **Property features**

Two Bedrooms | Bathroom | En Suite Shower Room | Reception Room | Open Plan Kitchen | EPC-C | Private Entrance | Private Garden | Residents Only Gym | Residents shuttle bus to Oakwood Station