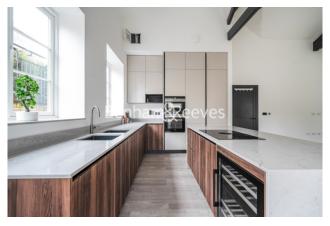

# 

A two bedroom apartment in the Trent Park Royal Mews Collection. Set within 56 acres of historic parkland, this stunning apartment features a striking 28' reception room with fully fitted open plan kitchen and a private south facing garden.

### **Property features**

Two Bedrooms | Bathroom | En Suite Shower Room | Reception Room | Open Plan Kitchen | EPC-C | Private Entrance | Private Garden | Residents Only Gym | Residents shuttle bus to Oakwood Station