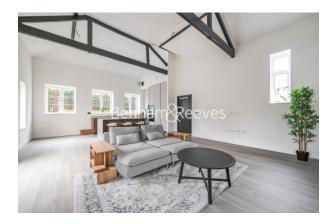

# 

A two bedroom apartment in the Trent Park Royal Mews Collection. Set within 56 acres of historic parkland, this stunning apartment features a striking 28' reception room with fully fitted open plan kitchen and a private south facing garden.

### **Property features**

Two Bedrooms | Bathroom | En Suite Shower Room | Reception Room | Open Plan Kitchen | EPC-C | Private Entrance | Private Garden | Residents Only Gym | Residents shuttle bus to Oakwood Station