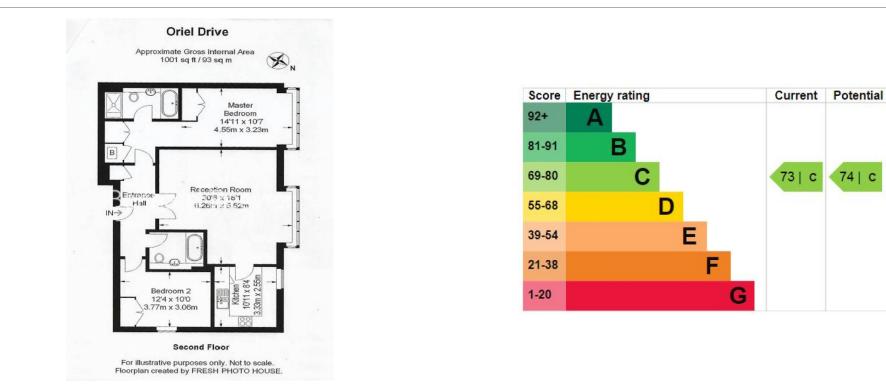

### **Property features**

2 Bedroom Furnished Flat Located On The 2nd Floor | Fitted Kitchen Appliances | Wood Flooring Throughout | 24 Hours CCTV Secure Development | Large Master Bedroom With En Suites Bathroom | EPC-C | Close To Amenities | Gymnasium And Swimming Pool Onsite | Allocated Parking Space Included | Hammersmith Underground Station