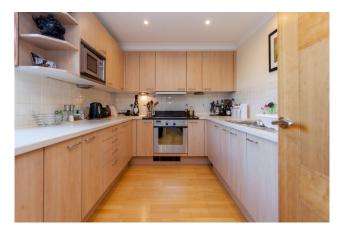

### **Property features**

2 Bedroom Furnished Flat Located On The 2nd Floor | Fitted Kitchen Appliances | Wood Flooring Throughout | 24 Hours CCTV Secure Development | Large Master Bedroom With En Suites Bathroom | EPC-C | Close To Amenities | Gymnasium And Swimming Pool Onsite | Allocated Parking Space Included | Hammersmith Underground Station