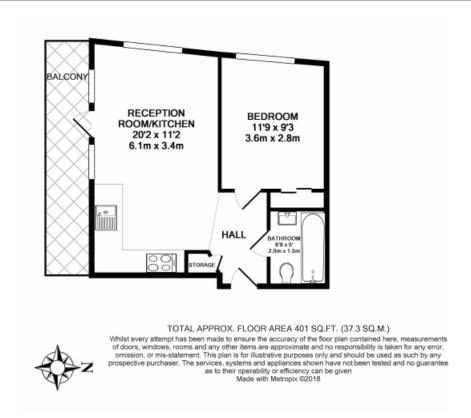

**Arboretum Place, Barking, IG11** 

£277 per week, £1,200 per month + fees

■ 1 Bedroom ■ 1 Bathroom ■ Furnished

Situated within a contemporary residential development, this well-presented top floor apartment sits within a portered building located just moments from the transport hub and amenities of Barking Central. Minutes from Barking Station (District, Hammersmith & City) Line.

## **Property features**

1 Bedroom | 1 Bathroom | Reception | Furnished | Fitted Kitchen | EPC-B | Day Time Concierge | Minutes From High Street & Shopping Precinct | Nearby Barking Station

For more information about this property, please call our Wapping branch on