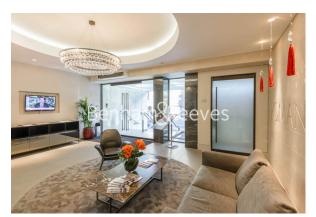

**Wood Street, Barbican, EC2Y** 

£750 per week, £3,250 per month + fees

A tastefully presented apartment situated within a sought-after development in the heart of the City, close to St Paul's (Zone 1) underground station.

## **Property features**

One Bedroom | One Bathroom | Touch Screen Control Panel | Underfloor Heating | Designer Kitchen | EPC-B | Wood Floors | Electronic Blinds | Residents Gym & Communal Garden | St Paul's & Moorgate stations nearby