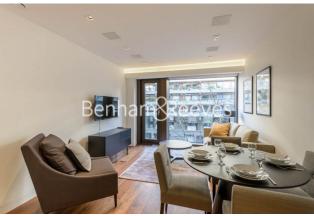

**Wood Street, Barbican, EC2Y** 

£750 per week, £3,250 per month + fees

A tastefully presented apartment situated within a sought-after development in the heart of the City, close to St Paul's (Zone 1) underground station.

## **Property features**

One Bedroom | One Bathroom | Touch Screen Control Panel | Underfloor Heating | Designer Kitchen | EPC-B | Wood Floors | Electronic Blinds | Residents Gym & Communal Garden | St Paul's & Moorgate stations nearby

## **Wood Street, Barbican, EC2Y**

£750 per week, £3,250 per month + fees