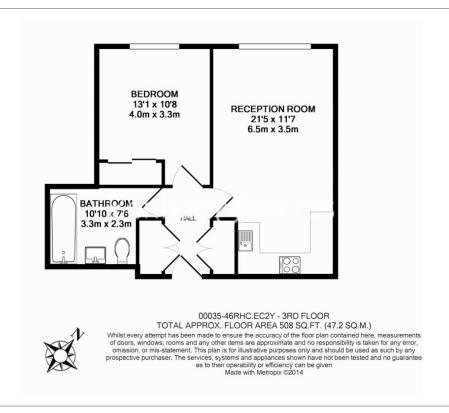

## **Property features**

One Bedroom | One Bathroom | Touch Screen Control Panel | Underfloor Heating | Designer Kitchen | EPC-B | Wood Floors | Electronic Blinds | Residents Gym & Communal Garden | St Paul's & Moorgate stations nearby