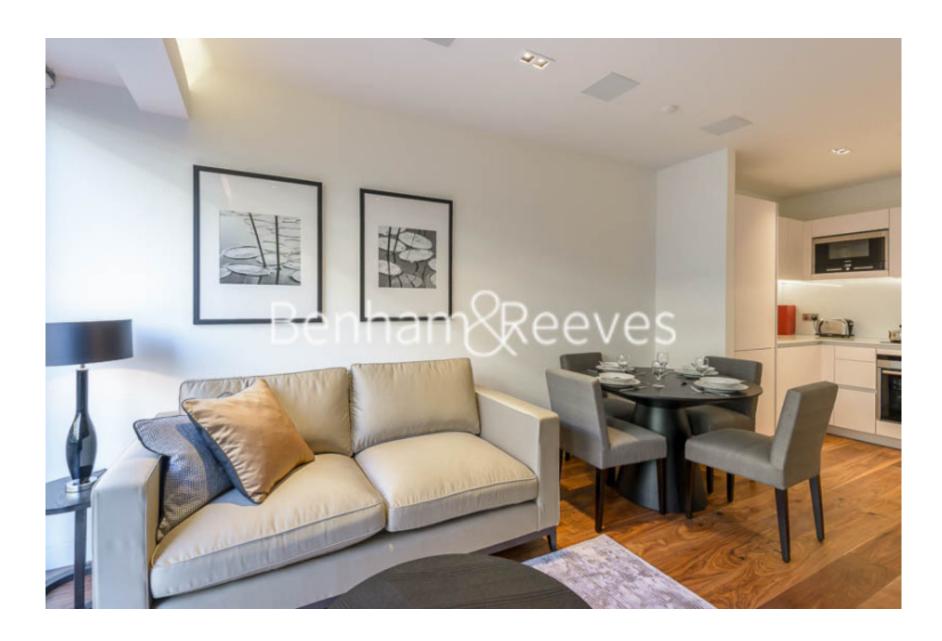

**Wood Street, Barbican, EC2Y** 

£750 per week, £3,250 per month + fees

A tastefully presented apartment situated within a sought-after development in the heart of the City, close to St Paul's (Zone 1) underground station.

## **Property features**

One Bedroom | One Bathroom | Touch Screen Control Panel | Underfloor Heating | Designer Kitchen | EPC-B | Wood Floors | Electronic Blinds | Residents Gym & Communal Garden | St Paul's & Moorgate stations nearby

## **Wood Street, Barbican, EC2Y**

£750 per week, £3,250 per month + fees