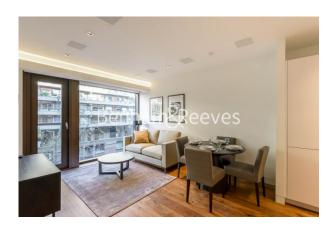

## **Property features**

One Bedroom | One Bathroom | Touch Screen Control Panel | Underfloor Heating | Designer Kitchen | EPC-B | Wood Floors | Electronic Blinds | Residents Gym & Communal Garden | St Paul's & Moorgate stations nearby