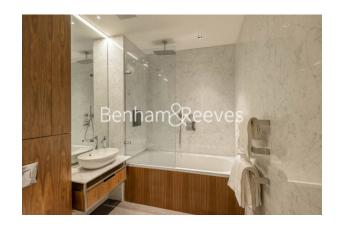

## **Property features**

One Bedroom | One Bathroom | Touch Screen Control Panel | Underfloor Heating | Designer Kitchen | EPC-B | Wood Floors | Electronic Blinds | Residents Gym & Communal Garden | St Paul's & Moorgate stations nearby