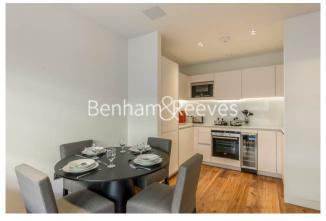

**Wood Street, Barbican, EC2Y** 

£750 per week, £3,250 per month + fees

A tastefully presented apartment situated within a sought-after development in the heart of the City, close to St Paul's (Zone 1) underground station.

## **Property features**

One Bedroom | One Bathroom | Touch Screen Control Panel | Underfloor Heating | Designer Kitchen | EPC-B | Wood Floors | Electronic Blinds | Residents Gym & Communal Garden | St Paul's & Moorgate stations nearby

## **Wood Street, Barbican, EC2Y**

£750 per week, £3,250 per month + fees