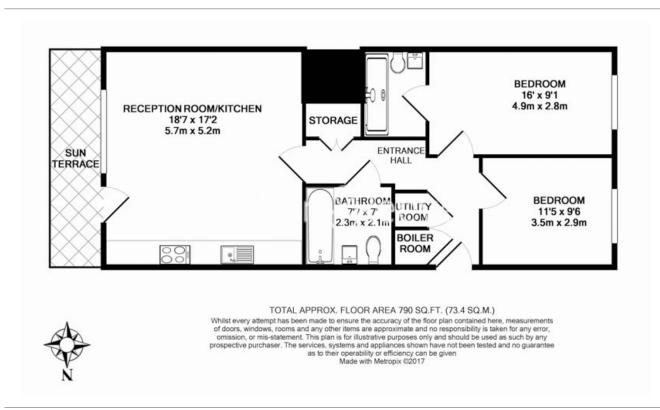

## **Property features**

2 Bedrooms | 2 Bathrooms | Furnished | On site Residents Gym | Open Plan Reception with Laminate Flooring | EPC-B | 24-hour Concierge | Private Balcony | Onsite Co-op, Tesco, Popular Australian Restaurant and Café | Surrey Quays Station for Access into Shoreditch and City