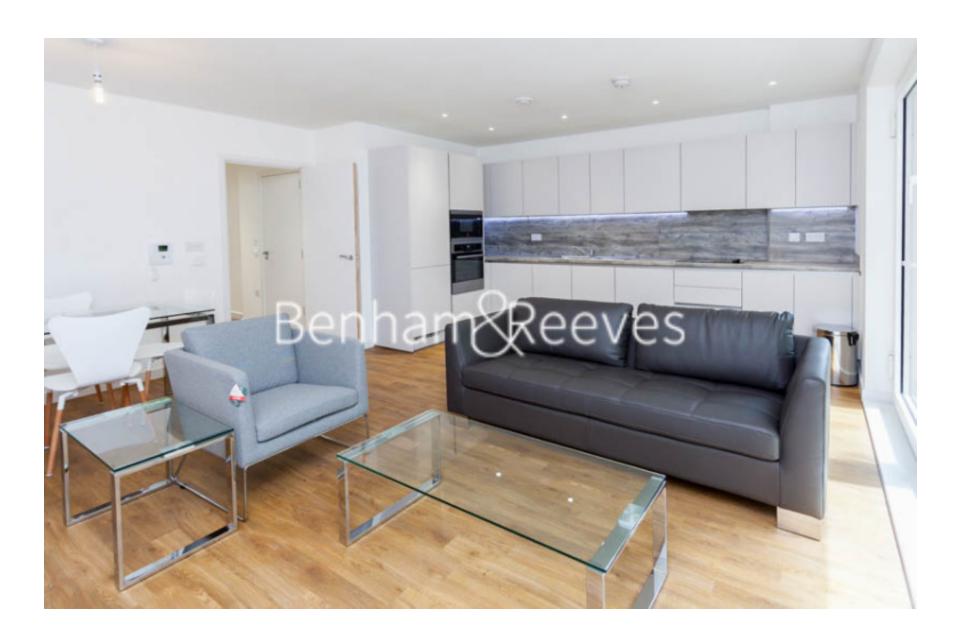

**Gothenburg Court, Bailey Street, SE8** 

£612 per week, £2,652 per month + fees

■ 2 Bedrooms □ 2 Bathrooms □ Furnished

Contemporary furnished apartment set in a desirable development with concierge and gym, a short walk from Surry Quays station.

## **Property features**

2 Bedrooms | 2 Bathrooms | Furnished | On site Residents Gym | Open Plan Reception with Laminate Flooring | EPC-B | 24-hour Concierge | Private Balcony | Onsite Co-op, Tesco, Popular Australian Restaurant and Café | Surrey Quays Station for Access into Shoreditch and City