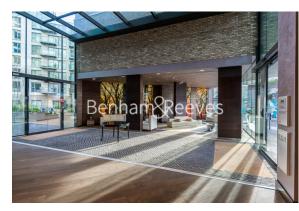

### **Property features**

Modern One Bedroom Apartment | Bespoke Bathroom | Superfast Broadband Connection Available | Integrated Heating & Cooling System | Wooden Floors & Floor To Ceiling Windows | EPC-B | Underfloor Heating, Air Cooling & Video Entry | 24hr Concierge, Residents Gym & Communal Roof Terrace | Shoreditch High Street & Liverpool Street Stations