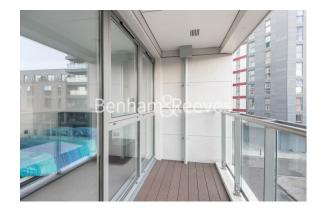

### **Property features**

Modern One Bedroom Apartment | Bespoke Bathroom | Superfast Broadband Connection Available | Integrated Heating & Cooling System | Wooden Floors & Floor To Ceiling Windows | EPC-B | Underfloor Heating, Air Cooling & Video Entry | 24hr Concierge, Residents Gym & Communal Roof Terrace | Shoreditch High Street & Liverpool Street Stations