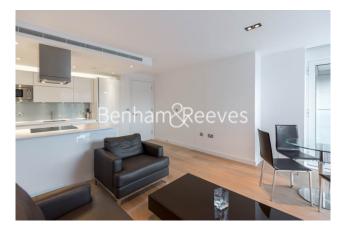

### **Property features**

Modern One Bedroom Apartment | Bespoke Bathroom | Superfast Broadband Connection Available | Integrated Heating & Cooling System | Wooden Floors & Floor To Ceiling Windows | EPC-B | Underfloor Heating, Air Cooling & Video Entry | 24hr Concierge, Residents Gym & Communal Roof Terrace | Shoreditch High Street & Liverpool Street Stations