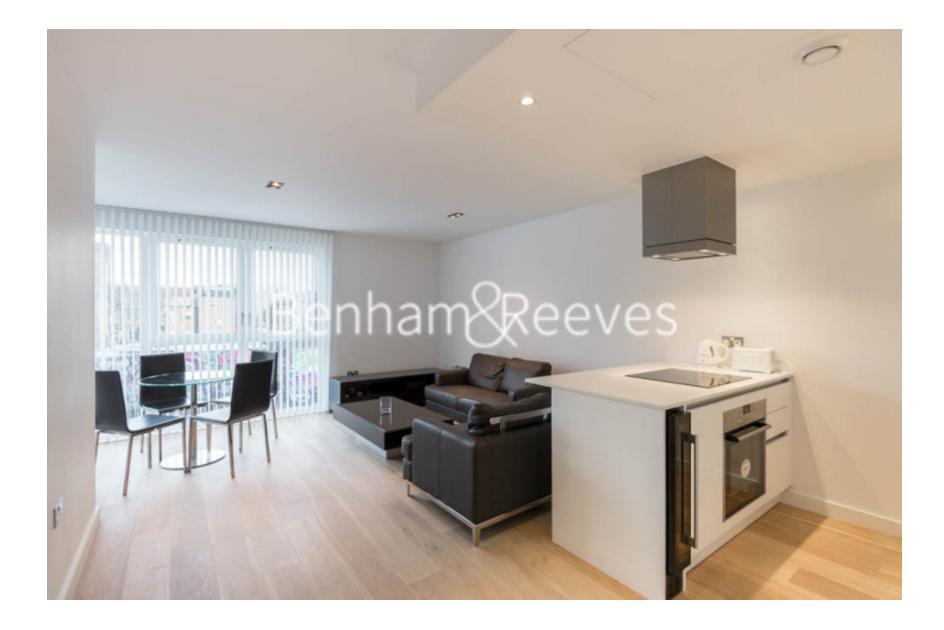

### **Property features**

Modern One Bedroom Apartment | Bespoke Bathroom | Superfast Broadband Connection Available | Integrated Heating & Cooling System | Wooden Floors & Floor To Ceiling Windows | EPC-B | Underfloor Heating, Air Cooling & Video Entry | 24hr Concierge, Residents Gym & Communal Roof Terrace | Shoreditch High Street & Liverpool Street Stations