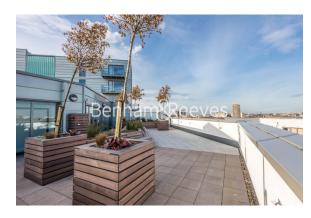

### **Property features**

Modern One Bedroom Apartment | Bespoke Bathroom | Superfast Broadband Connection Available | Integrated Heating & Cooling System | Wooden Floors & Floor To Ceiling Windows | EPC-B | Underfloor Heating, Air Cooling & Video Entry | 24hr Concierge, Residents Gym & Communal Roof Terrace | Shoreditch High Street & Liverpool Street Stations