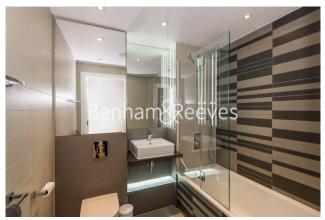

### **Property features**

Modern One Bedroom Apartment | Bespoke Bathroom | Superfast Broadband Connection Available | Integrated Heating & Cooling System | Wooden Floors & Floor To Ceiling Windows | EPC-B | Underfloor Heating, Air Cooling & Video Entry | 24hr Concierge, Residents Gym & Communal Roof Terrace | Shoreditch High Street & Liverpool Street Stations