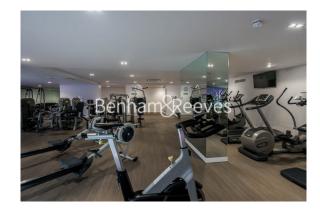

### **Property features**

Modern One Bedroom Apartment | Bespoke Bathroom | Superfast Broadband Connection Available | Integrated Heating & Cooling System | Wooden Floors & Floor To Ceiling Windows | EPC-B | Underfloor Heating, Air Cooling & Video Entry | 24hr Concierge, Residents Gym & Communal Roof Terrace | Shoreditch High Street & Liverpool Street Stations