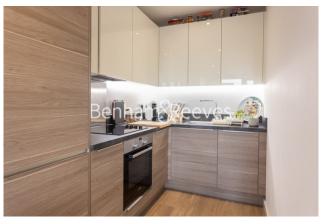

## **Property features**

Floor to Ceiling Windows for Maximum Natural Light | Spacious Bathroom | Open Plan Reception Fully Integrated Kitchen | Furnished with Private Balcony | EPC-B | 24HR Concierge | Lift Access | Onsite Tesco, Co-op, Popular Australian Restaurant | Surrey Quays Station for Access into **Shoreditch and City** 