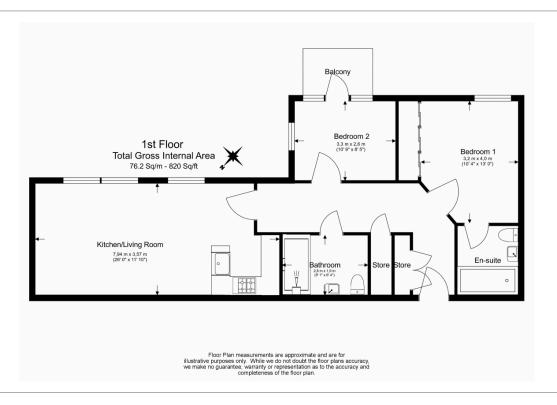

### **Property features**

Two Bedrooms and Two bathrooms | Parking Available (Separate Negotiation) | Bright and spacious | Local Restaurants, Cafes and Bars Nearby | In-built wardrobes for maximum space | EPC-B | 24-hour concierge | Residents' gym and bicycle storage | Private Balcony | Thames Clipper Boat Service Nearby