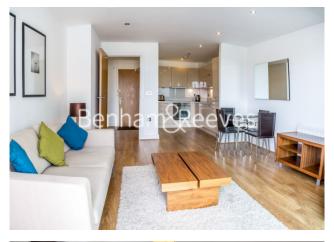

**Craig Tower, Aqua Vista Square, E3** 

£427 per week, £1,850 per month + fees

■ 1 Bedroom ■ 1 Bathroom ■ Furnished

A bright and modern 7th floor apartment situated in a Tower development close to the amenities of Bow and within walking distance from Langdon Park DLR Station.

## **Property features**

One Double Bedroom | Family Sized Bathroom | Open Plan Living Area | Fully Fitted Kitchen | Furnished | EPC-C | Daytime Concierge | Ideal For Professionals | Easy Commute To Canary Wharf And The City | Langdon Park DLR Station