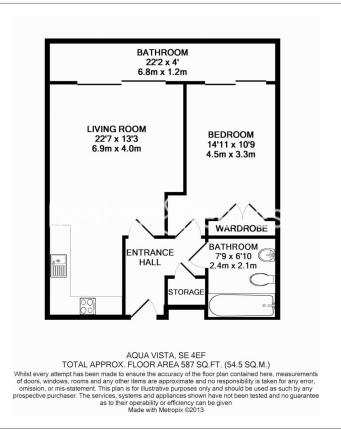

## **Property features**

One Double Bedroom | Family Sized Bathroom | Open Plan Living Area | Fully Fitted Kitchen | Furnished | EPC-C | Daytime Concierge | Ideal For Professionals | Easy Commute To Canary Wharf And The City | Langdon Park DLR Station