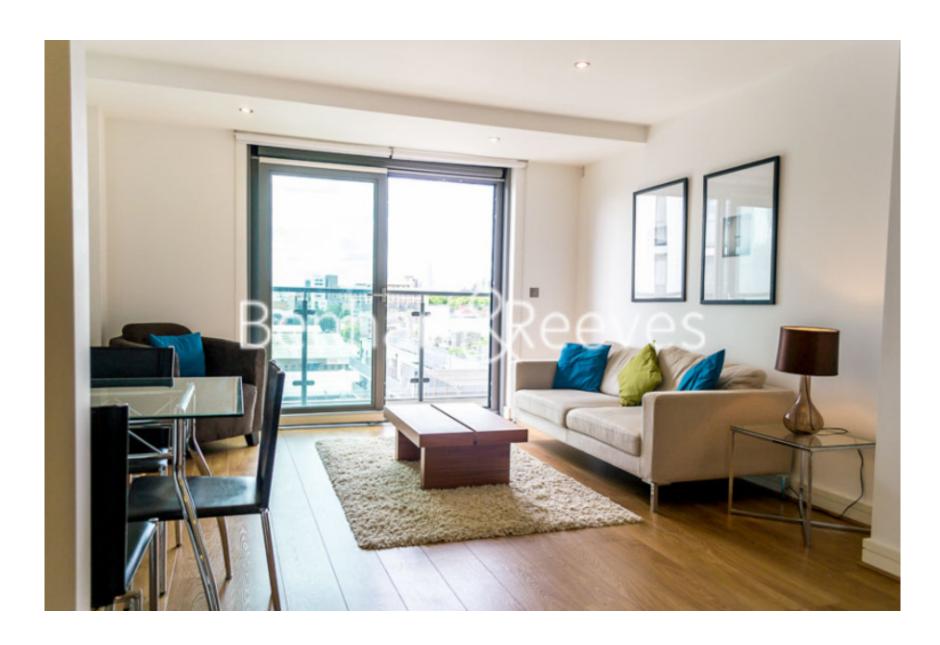

**Craig Tower, Aqua Vista Square, E3** 

£427 per week, £1,850 per month + fees

■ 1 Bedroom ■ 1 Bathroom ■ Furnished

A bright and modern 7th floor apartment situated in a Tower development close to the amenities of Bow and within walking distance from Langdon Park DLR Station.

## **Property features**

One Double Bedroom | Family Sized Bathroom | Open Plan Living Area | Fully Fitted Kitchen | Furnished | EPC-C | Daytime Concierge | Ideal For Professionals | Easy Commute To Canary Wharf And The City | Langdon Park DLR Station