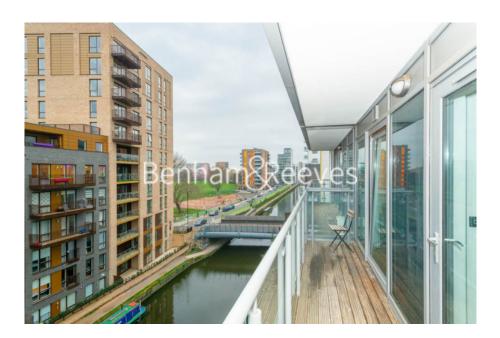

Werner Court, Aqua Vista Square, E3

£404 per week, £1,751 per month + fees

□ 1 Bedroom □ 1 Bathroom □ Furnished

Well-presented, furnished 5th floor apartment situated in a popular development located on a tranquil canal. Located close to Langdon Park DLR station.

## **Property features**

Large Bedroom with Build-in Wardrobe | One Bathroom | Fully Furnished | Fitted Kitchen | Open Plan Reception with Wooden Flooring | EPC-C | Concierge Service and CCTV | Video Call Entry System | Ideal for Professionals | Moments from Langdon Park DLR Station