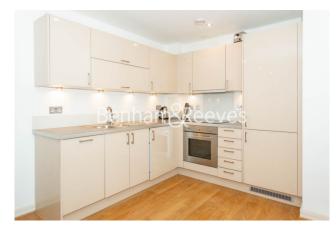

## **Property features**

Large Bedroom with Build-in Wardrobe | One Bathroom | Fully Furnished | Fitted Kitchen | Open Plan Reception with Wooden Flooring | EPC-C | Concierge Service and CCTV | Video Call Entry System | Ideal for Professionals | Moments from Langdon Park DLR Station