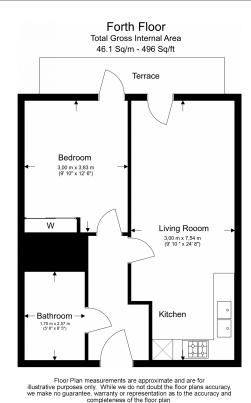

Werner Court, Aqua Vista Square, E3

£404 per week, £1,751 per month + fees

□ 1 Bedroom □ 1 Bathroom □ Furnished

Well-presented, furnished 5th floor apartment situated in a popular development located on a tranquil canal. Located close to Langdon Park DLR station.

## **Property features**

Large Bedroom with Build-in Wardrobe | One Bathroom | Fully Furnished | Fitted Kitchen | Open Plan Reception with Wooden Flooring | EPC-C | Concierge Service and CCTV | Video Call Entry System | Ideal for Professionals | Moments from Langdon Park DLR Station