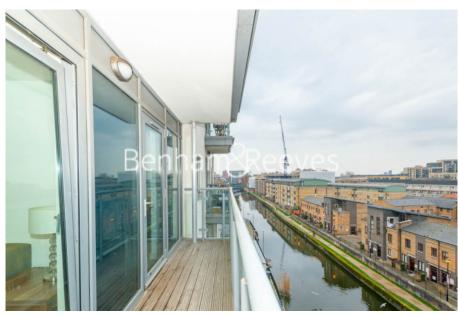

Werner Court, Aqua Vista Square, E3

£404 per week, £1,751 per month + fees

□ 1 Bedroom □ 1 Bathroom □ Furnished

Well-presented, furnished 5th floor apartment situated in a popular development located on a tranquil canal. Located close to Langdon Park DLR station.

## **Property features**

Large Bedroom with Build-in Wardrobe | One Bathroom | Fully Furnished | Fitted Kitchen | Open Plan Reception with Wooden Flooring | EPC-C | Concierge Service and CCTV | Video Call Entry System | Ideal for Professionals | Moments from Langdon Park DLR Station