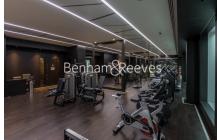

### **Property features**

Luxury 2 Bedroom Apartment | Brightly Lit Reception Area | Fitted Semi Open Plan Kitchen With Integrated Appliances | 2 Well Equipped Double Bedrooms | Bespoke Bathroom & En-Suite Wet Room | EPC-B | Storage / Utility Area | Air Cooling, Underfloor Heating, Full Length Windows & Wood | 24hr Concierge, Residents Gym, Pool, Spa, Cinema & Communal | Moments From Aldgate East Tube Station