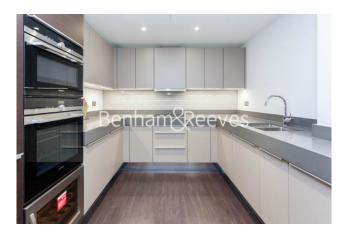

### **Property features**

Luxury 2 Bedroom Apartment | Brightly Lit Reception Area | Fitted Semi Open Plan Kitchen With Integrated Appliances | 2 Well Equipped Double Bedrooms | Bespoke Bathroom & En-Suite Wet Room | EPC-B | Storage / Utility Area | Air Cooling, Underfloor Heating, Full Length Windows & Wood | 24hr Concierge, Residents Gym, Pool, Spa, Cinema & Communal | Moments From Aldgate East Tube Station