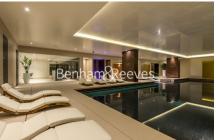

### **Property features**

Luxury 2 Bedroom Apartment | Brightly Lit Reception Area | Fitted Semi Open Plan Kitchen With Integrated Appliances | 2 Well Equipped Double Bedrooms | Bespoke Bathroom & En-Suite Wet Room | EPC-B | Storage / Utility Area | Air Cooling, Underfloor Heating, Full Length Windows & Wood | 24hr Concierge, Residents Gym, Pool, Spa, Cinema & Communal | Moments From Aldgate East Tube Station