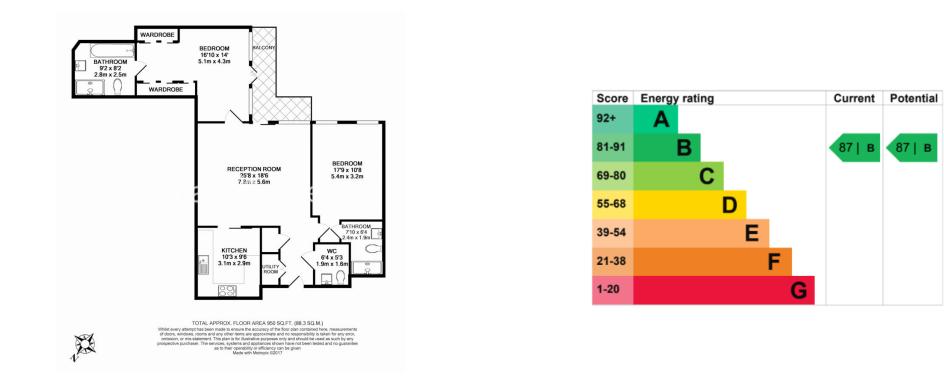

### **Property features**

Luxury 2 Bedroom Apartment | Brightly Lit Reception Area | Fitted Semi Open Plan Kitchen With Integrated Appliances | 2 Well Equipped Double Bedrooms | Bespoke Bathroom & En-Suite Wet Room | EPC-B | Storage / Utility Area | Air Cooling, Underfloor Heating, Full Length Windows & Wood | 24hr Concierge, Residents Gym, Pool, Spa, Cinema & Communal | Moments From Aldgate East Tube Station