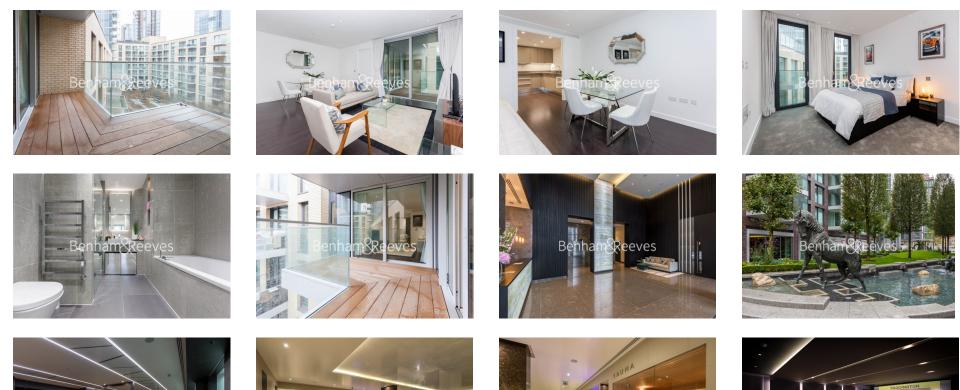

### **Property features**

Luxury 2 Bedroom Apartment | Brightly Lit Reception Area | Fitted Semi Open Plan Kitchen With Integrated Appliances | 2 Well Equipped Double Bedrooms | Bespoke Bathroom & En-Suite Wet Room | EPC-B | Storage / Utility Area | Air Cooling, Underfloor Heating, Full Length Windows & Wood | 24hr Concierge, Residents Gym, Pool, Spa, Cinema & Communal | Moments From Aldgate East Tube Station